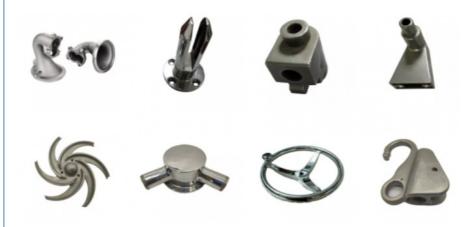

|
| Lead Time         | 15-35 Days                                                     |
| Quality Control   | 100% Inspection                                                |



**Production Process** 



#### About Us

Sunrise Foundry is a professional Metal Foundry, located in Ningbo. We have been producing Gray Iron, Ductile Iron Castings and any other precision castings for more than 25 years.

We are dedicated to meet different requirements of various customers across the world, products are mainly involved Agricultural and Construction Machinery, Hydraulic, Mining industry, Municipal Products, some steel and stainless steel castings for Pumps and Valves, Pipe Fittings, etc.

Please feel free to contact us if you have any requests.

#### **Product Show**



**Quality Control**