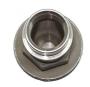

# Precision Investment Casting Parts Stainless Steel Casting Pipe Union

# **Basic Information**

- Place of Origin:
- Brand Name:
- Certification:
- Model Number:
- Minimum Order Quantity: 100 pcs
- Price:
- Packaging Details:
- Delivery Time:
- Payment Terms: T/T, L/C
- Supply Ability:



### **Product Specification**

- Part Name:Material:
- Process:
- Finish:
- Size:
- Tolerance:
- Stainless Steel Precision Investment Sandblasting Customized CT6-CT8

Pipe Union

Mainland China

ISO9001,CE,SGS

NC9836

9836

Can talk

30 days

Wooden Case

60,000 pcs monthly



### More Images





## **Product Description**

#### Precision Investment Casting Parts Stainless Steel Casting Pipe Union

#### Product Details

| Material          | Carbon Steel, Alloy Steel, Stainless Steel, Aluminum, Copper   |
|-------------------|----------------------------------------------------------------|
| Application       | Valve and Pump system, Agriculture machine metal Parts         |
| Surface treatment | Polish, powder coating, lacquer coating, e-coating, shot blast |
| Heat Treatment    | Annealing, Normalizing, Hardening, Tempering                   |
| Technology        | Lost wax casting + CNC machining                               |
| Size              | Customer's Drawing Required                                    |
| Package           | Small Packing+Carton Packing+Pallet