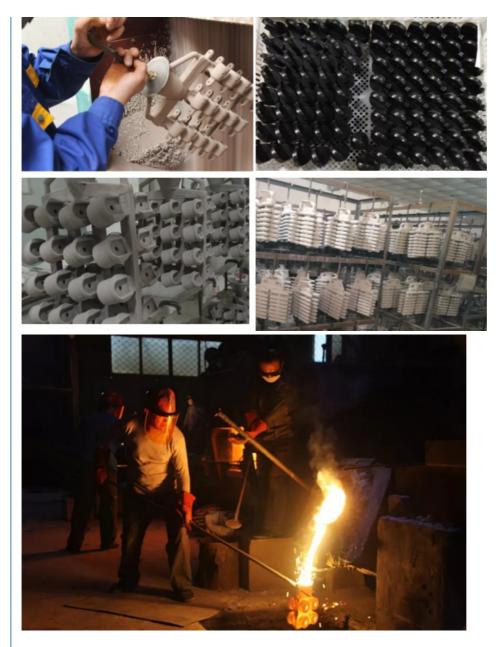

---------|----------------------------------------------------------------|
| Application       | Valve and Pump system, Agriculture machine metal Parts         |
| Surface treatment | Polish, powder coating, lacquer coating, e-coating, shot blast |
| Heat Treatment    | Annealing, Normalizing, Hardening, Tempering                   |
| Technology        | Lost wax casting + CNC machining                               |
| Size              | Customer's Drawing Required                                    |
| Package           | Small Packing+Carton Packing+Pallet                            |
| Lead Time         | 15-35 Days                                                     |
| Quality Control   | 100% Inspection                                                |



**Production Process** 



#### About Us

Sunrise Foundry is a professional Metal Foundry, located in Ningbo. We have been producing Gray Iron, Ductile Iron Castings and any other precision castings for more than 25 years.

We are dedicated to meet different requirements of various customers across the world, products are mainly involved Agricultural and Construction Machinery, Hydraulic, Mining industry, Municipal Products, some steel and stainless steel castings for Pumps and Valves, Pipe Fittings, etc.

Please feel free to contact us if you have any requests.

#### **Product Show**



**Quality Control**