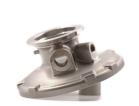

# **Product Specification**

Material: Carbon Steel

Process: Precision Investment Casting

Tolerance: 0.1-0.5
Finish: Sandblasting
Size: Customized
Oem: Available

### China Supplier High Strength S45C Carbon Steel Precision Casting Parts

| Material             | Carbon steel, Alloy steel, Stainless steel, Aluminium, Copper |
|----------------------|---------------------------------------------------------------|
| Process              | Lost wax casting + CNC machining                              |
| Casting tolerance    | +/- 0.02 mm                                                   |
| Casting roughness    | Ra1.6-3.2                                                     |
| Casting weight range | 0.005-50kg                                                    |
| Surface treatment    | Zinc plating, Polishing, Anodizing, Painting, Nickel plating  |
| Service              | OEM                                                           |
| Quality Control      | 100% inspection                                               |
| Application          | Industrial, commercial, Household, Automotive parts           |
|                      |                                                               |