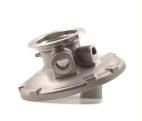

# **Product Specification**

Material: Carbon Steel

Process: Precision Investment Casting

Tolerance: 0.1-0.5
Finish: Sandblasting
Size: Customized
Oem: Available

### China Supplier High Strength S45C Carbon Steel Precision Casting Parts

| Material             | Carbon steel, Alloy steel, Stainless steel, Aluminium, Copper |
|----------------------|---------------------------------------------------------------|
| Process              | Lost wax casting + CNC machining                              |
| Casting tolerance    | +/- 0.02 mm                                                   |
| Casting roughness    | Ra1.6-3.2                                                     |
| Casting weight range | 0.005-50kg                                                    |
| Surface treatment    | Zinc plating, Polishing, Anodizing, Painting, Nickel plating  |
| Service              | OEM                                                           |
| Quality Control      | 100% inspection                                               |
| Application          | Industrial, commercial, Household, Automotive parts           |
|                      |                                                               |