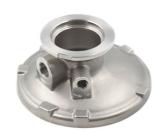

# **Product Specification**

Material: Carbon Steel

Process: Precision Investment Casting

Tolerance: 0.1-0.5
Finish: Sandblasting
Size: Customized
Oem: Available

### China Supplier High Strength S45C Carbon Steel Precision Casting Parts

| Material             | Carbon steel, Alloy steel, Stainless steel, Aluminium, Copper |
|----------------------|---------------------------------------------------------------|
| Process              | Lost wax casting + CNC machining                              |
| Casting tolerance    | +/- 0.02 mm                                                   |
| Casting roughness    | Ra1.6-3.2                                                     |
| Casting weight range | 0.005-50kg                                                    |
| Surface treatment    | Zinc plating, Polishing, Anodizing, Painting, Nickel plating  |
| Service              | OEM                                                           |
| Quality Control      | 100% inspection                                               |
| Application          | Industrial, commercial, Household, Automotive parts           |
|                      |                                                               |