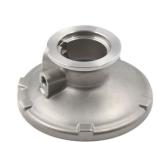

# **Product Specification**

Material: Carbon Steel

Process: Precision Investment Casting

Tolerance: 0.1-0.5
Finish: Sandblasting
Size: Customized
Oem: Available

### China Supplier High Strength S45C Carbon Steel Precision Casting Parts

| Material             | Carbon steel, Alloy steel, Stainless steel, Aluminium, Copper |
|----------------------|---------------------------------------------------------------|
| Process              | Lost wax casting + CNC machining                              |
| Casting tolerance    | +/- 0.02 mm                                                   |
| Casting roughness    | Ra1.6-3.2                                                     |
| Casting weight range | 0.005-50kg                                                    |
| Surface treatment    | Zinc plating, Polishing, Anodizing, Painting, Nickel plating  |
| Service              | OEM                                                           |
| Quality Control      | 100% inspection                                               |
| Application          | Industrial, commercial, Household, Automotive parts           |
|                      |                                                               |