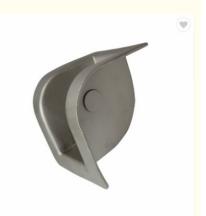

# China Foundry OEM/ODM 304 Stainless Steel Silica Sol Precision Casting **Twist Nut**

# **Product Specification**

. Item Name: Twist Nut

• Material: 304 Stainless Steel **Precision Casting** · Process: Size: 119\*43mm RH/Plain · Color:

Available

100% • Inspection: