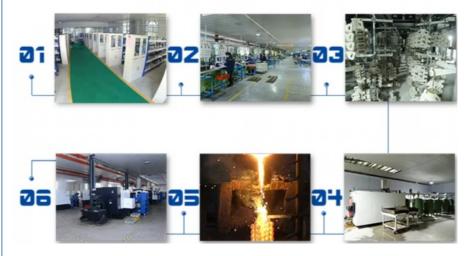

tainless Steel **Precision Casting** · Process: Size: 119\*43mm RH/Plain · Color:

Available

100% • Inspection:



# More Images

• OEM:



# **Product Description**

### China Foundry OEM/ODM 304 Stainless Steel Silica Sol Precision Casting Twist Nut

### **Product Details**

| S ur fa c e tr e at m e nt | Zinc plating, Polishing, Anodizing, Painting, Nickel plating |
|----------------------------|--------------------------------------------------------------|
| H e at tr e at m e nt      | Annealing, Normalizing, Hardening, Tempering, Case hardening |
| S<br>er<br>vi<br>c         | OEM& ODM                                                     |
| Q u al it y C o nt ro      | IATF16949:2016, ISO14001:2015, ISO9001                       |

### **Production Process**

# PRODUCTION PROCESS



### Products We've Made

We divide our products into several categories. Gray Iron Casting, Ductile Iron Casting, Steel Casting, Stainless Steel Casting for Scaffolding Accessories, Post Tension Anchorage, Automotive Part, Pump and Valve Body, Pipe Fitting, Manhole Cover and Bollard, Ornamental Fence and Spear, Light Pole and Bench Casting, Railway Part.









Hardware, Lock & Hinge castings And more

### **Packing and Shipment**



### FAQ

### Q: Information required for quotation

A: Please provide 2D or 3D drawings and quantity, If you can tell us the application, it will help us to understand your parts better

### Q: M.O.Q?

A: Normally between 100-1000 pcs, Depend on product size/weight; besides,we welcome trial order before mass-production.

### Q: Production cycle?

A: Castin