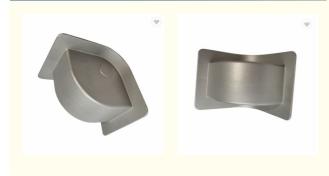

# More Images

• OEM:

# China Foundry OEM/ODM 304 Stainless Steel Silica Sol Precision Casting **Twist Nut**

# **Product Specification**

. Item Name: Twist Nut

• Material: 304 Stainless Steel **Precision Casting** · Process: Size: 119\*43mm RH/Plain · Color:

Available

100% • Inspection: