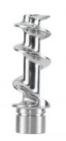

# **Product Specification**

. Item Name: Twist Nut

• Material: 304 Stainless Steel **Precision Casting** · Process: Size: 119\*43mm RH/Plain · Color:

Available

100% • Inspection:

# More Images

• OEM: