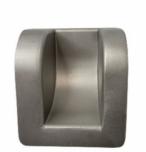

# China Foundry OEM/ODM 304 Stainless Steel Silica Sol Precision Casting **Twist Nut**

# **Product Specification**

. Item Name: Twist Nut

• Material: 304 Stainless Steel **Precision Casting** · Process: Size: 119\*43mm RH/Plain · Color:

Available

100% • Inspection: