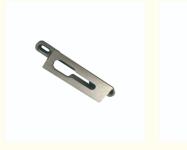

# Stainless Steel 304 Precision Investment Casting Door Lock Strike

## **Basic Information**

. Brand Name:

Mainland China . Place of Origin: NC6352

ISO9001,CE,SGS · Certification:

6352 Model Number: • Minimum Order Quantity: 100 pcs • Price: Can talk

 Packaging Details: Wooden Case • Delivery Time: 30 days • Payment Terms: T/T, L/C

60,000 pcs monthly . Supply Ability:



# **Product Specification**

• Item Name: Door Lock Strike Plate • Process: **Precision Casting** Stainless Steel . Material: Size: Customized Sandblasting · Finish: • OEM: Available



# More Images





## **Product Description**

#### Stainless Steel 304 Precision Investment Casting Door Lock Strike Plate

#### **Product Details**

| Technology Specification: | Water glass process of lost wax investment casting, Colloidal Silica process of lost wax investment casting |
|---------------------------|-------------------------------------------------------------------------------------------------------------|
| Material Range:           | Carbon steel, Alloy steel, Stainless steel                                                                  |
| Material Standard:        | GB.ASTM. AISI. DIN. BS. JIS. NF. AS. AAR                                                                    |
| Casting Weight range:     | 0.010~5.0kgs for Colloidal Silica process 0.2~90Kgs for Water glass proces