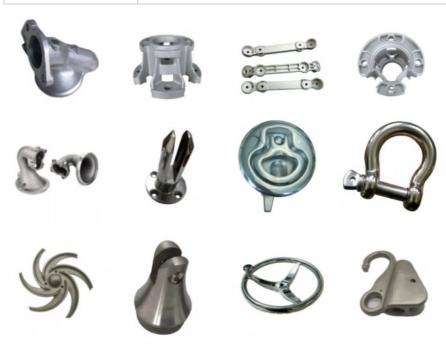

process of lost wax investment casting, Colloidal Silica process of lost wax investment casting |
|---------------------------|-------------------------------------------------------------------------------------------------------------|
| Material Range:           | Carbon steel, Alloy steel, Stainless steel                                                                  |
| Material Standard:        | GB.ASTM. AISI. DIN. BS. JIS. NF. AS. AAR                                                                    |
| Casting Weight range:     | 0.010~5.0kgs for Colloidal Silica process 0.2~90Kgs for Water glass process Casting                         |
| Dimension Tolerance:      | CT5-CT6 Colloidal Silica process CT7-CT8 for Water glass proce                                              |



#### **Production Process**



### **Quality Control**

Quality Control is one of the most important process in production. We insist that 100% inspection before shipment and ensure parts without any flaws when sending out.

We have complete quality inspection facilities including mechanical testing, chemical analysis, tensile strength, hardness, spectrometer, ultrasonic testing, etc.





CMM

Tensile Test Machine





#### **Our Service**

Reasonable price. Precision made. Experienced Responsible QC that you can reply on. Each part would be given 100% test and tryout before shipment. Adequate supply capacity. Punctual delivery time. Best after sales service is provided.

#### FAQ

- 1. Q: Should I pay for the samples?
- A: No, they are free for you. You only need to pay the shipping fr