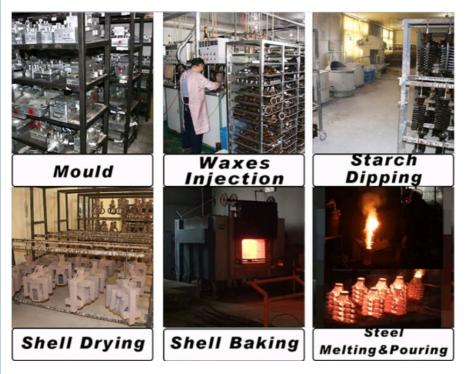

casting, Colloidal Silica process of lost wax investment casting |
|---------------------------|-------------------------------------------------------------------------------------------------------------|
| Material Range:           | Carbon steel, Alloy steel, Stainless steel                                                                  |
| Material Standard:        | GB.ASTM. AISI. DIN. BS. JIS. NF. AS. AAR                                                                    |
| Casting Weight range:     | 0.010~5.0kgs for Colloidal Silica process 0.2~90Kgs for Water glass process Casting                         |
| Dimension Tolerance:      | CT5-CT6 Colloidal Silica process CT7-CT8 for Water glass proce                                              |



#### **Production Process**



### **Quality Control**

Quality Control is one of the most important process in production. We insist that 100% inspection before shipment and ensure parts without any flaws when sending out.

We have complete quality inspection facilities including mechanical testing, chemical analysis, tensile strength, hardness, spectrometer, ultrasonic testing, etc.





CMM

Tensile Test Machine





#### **Our Service**

Reasonable price. Precision made. Experienced Responsible QC that you can reply on. Each part would be given 100% test and tryout before shipment. Adequate supply capacity. Punctual delivery time. Best after sales service is provided.

#### FAQ

- 1. Q: Should I pay for the samples?
- A: No, they are free for you. You only need to pay the shipping freight.
- 2. Q: How can I get th