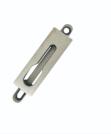

# Stainless Steel 304 Precision Investment Casting Door Lock Strike

## **Basic Information**

. Brand Name:

Mainland China . Place of Origin: NC6352

ISO9001,CE,SGS · Certification:

6352 Model Number: • Minimum Order Quantity: 100 pcs • Price: Can talk

 Packaging Details: Wooden Case • Delivery Time: 30 days • Payment Terms: T/T, L/C

60,000 pcs monthly . Supply Ability:



# **Product Specification**

• Item Name: Door Lock Strike Plate • Process: **Precision Casting** Stainless Steel . Material: Size: Customized Sandblasting · Finish: • OEM: Available



# More Images





## **Product Description**

#### Stainless Steel 304 Precision Investment Casting Door Lock Strike Plate

#### **Product Details**

| Technology Specification: | Water glass process of lost wax investment casting, Colloidal Silica process of lost wax investment casting |
|---------------------------|-------------------------------------------------------------------------------------------------------------|
| Material Range:           | Carbon steel, Alloy steel, Stainless steel                                                                  |
| Material Standard:        | GB.ASTM. AISI. DIN. BS. JIS. NF. AS. AAR                                                                    |
| Casting Weight range:     | 0.010~5.0kgs for Colloidal Silica process 0.2~90Kgs for Water glass process