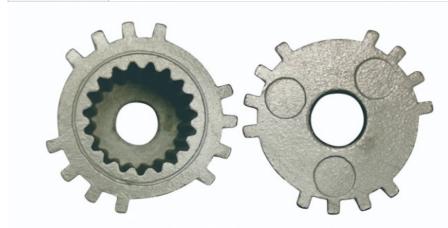

# High Precision Customized Stainless Steel Spur Sinter Pinion Gear Casting

# **Product Specification**

Item Name: Pinion Gear
Material: Stainless Steel
Process: Precision Casting
Finish: Sandblasting
Size: Customized
Inspection: 100%

## High Precision Customized Stainless Steel Spur Sinter Pinion Gear Casting