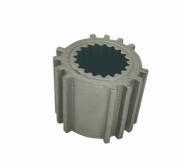

# High Precision Customized Stainless Steel Spur Sinter Pinion Gear Casting

# **Product Specification**

Item Name: Pinion Gear
Material: Stainless Steel
Process: Precision Casting
Finish: Sandblasting
Size: Customized
Inspection: 100%