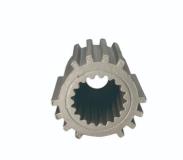

# High Precision Customized Stainless Steel Spur Sinter Pinion Gear Casting

# **Product Specification**

Item Name: Pinion Gear
Material: Stainless Steel
Process: Precision Casting
Finish: Sandblasting
Size: Customized
Inspection: 100%