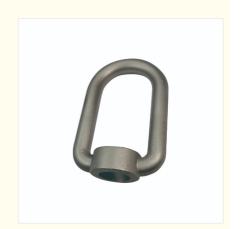

## **Product Specification**

• Item Name: Hook

• Application: Construction

Process: Precision Investment Casting

• Material: 304 Stainless Steel

Size: 40\*63mmFinish: Sandblasting

#### **Precision Lost Wax Hook Investment Casting Construction Parts**