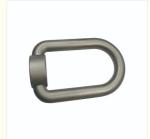

## **Product Specification**

• Item Name: Hook

• Application: Construction

Process: Precision Investment Casting

• Material: 304 Stainless Steel

Size: 40\*63mmFinish: Sandblasting

#### **Precision Lost Wax Hook Investment Casting Construction Parts**