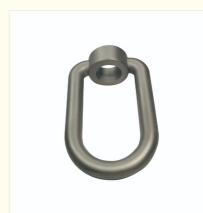

## **Product Specification**

• Item Name: Hook

• Application: Construction

Process: Precision Investment Casting

• Material: 304 Stainless Steel

Size: 40\*63mmFinish: Sandblasting

#### **Precision Lost Wax Hook Investment Casting Construction Parts**