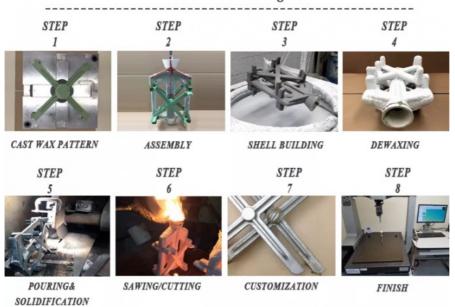

----------------------|
| Process              | Lost wax casting + CNC machining                              |
| Casting tolerance    | +/- 0.02 mm                                                   |
| Casting roughness    | Ra1.6-3.2                                                     |
| Casting weight range | 0.005-50kg                                                    |
| Surface treatment    | Zinc plating, Polishing, Anodizing, Painting, Nickel plating  |
| Service              | OEM                                                           |
| Quality Control      | 100% inspection                                               |
| Application          | Industrial, commercial, Household, Automotive parts           |

#### **Production Process**

# The Investment Casting Process



### **Quality Control**







What is your terms of packing?

A: Generally, we pack our goods in carton box or wooden case. If you have legally registered patent, we can pack the goods in your branded boxes after getting your authorization letters.

What is your terms of payment?

A: T/T 50% as deposit, and 50% before delivery. We'll show you the photos of the products and packages before you pay the balance.



+86-15067447509

sales@greycastironcasting.com

greycastironcasting.com