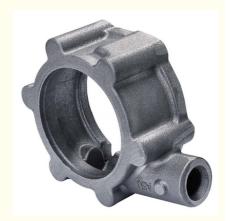

## **Product Specification**

Part Name: Water Pump Housing

Material: Ductile Iron
Process: Sand Casting
Dimensions: Customized
Tolerance: CT9

• Finish: Sandblasting

OEM: Available

# China OEM Foundry Ductile Iron Sand Casting Water Pump Housing