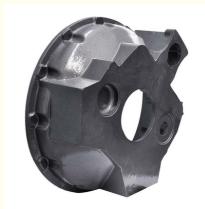

## **Product Specification**

Part Name: Water Pump Housing

Material: Ductile Iron
Process: Sand Casting
Dimensions: Customized
Tolerance: CT9

• Finish: Sandblasting

OEM: Available

# China OEM Foundry Ductile Iron Sand Casting Water Pump Housing