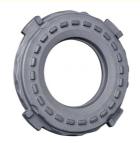

## **Product Specification**

Part Name: Water Pump Housing

Material: Ductile Iron
Process: Sand Casting
Dimensions: Customized
Tolerance: CT9

• Finish: Sandblasting

OEM: Available

# China OEM Foundry Ductile Iron Sand Casting Water Pump Housing