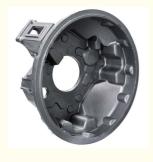

## **Product Specification**

Part Name: Water Pump Housing

Material: Ductile Iron
Process: Sand Casting
Dimensions: Customized
Tolerance: CT9

• Finish: Sandblasting

OEM: Available

# China OEM Foundry Ductile Iron Sand Casting Water Pump Housing