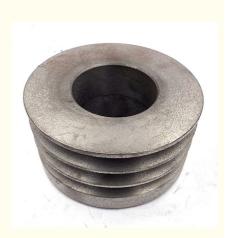

# High Precision Cast GG20 GG25 Grey Iron Sand Casting Bearing Roller

#### High Precision Cast GG20 GG25 Grey Iron Sand Casting Bearing Roller