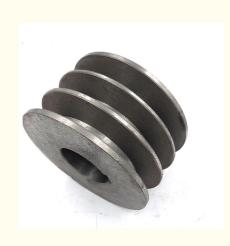

# High Precision Cast GG20 GG25 Grey Iron Sand Casting Bearing Roller

#### High Precision Cast GG20 GG25 Grey Iron Sand Casting Bearing Roller