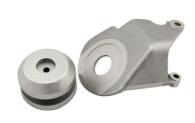

# Grey Cast Iron Casting Accessory Corner Joint for Auto Parts

#### Gray Cast Iron Casting Accessory Corner Joint for Auto Parts

### Product Details

| Product name     | Auto Corner Joint                                                                                                                               |
|------------------|-------------------------------------------------------------------------------------------------------------------------------------------------|
| Certification    | ISO9001:2008                                                                                                                                    |
| Material         | Cast iron, nodular cast iron                                                                                                                    |
| Product features | Abrasion resistant ,silencing performance                                                                                                       |
| Sand Core Type   | Resin sand core                                                                                                                                 |
| Туре             | Clay dry sand,dry sand                                                                                                                          |
| Factory history  | Since 1995s                                                                                                                                     |
| Service          | OEM & ODM                                                                                                                                       |
| Inspection       | 100% inspection                                                                                                                                 |
| Test facility    | We have 500T hydraulic press machine, machining center, as<br>spectrometer, tensile test machine, impact tester, hardness<br>test machine, CMM. |
| Package          | Standard export packing or as customer's requirement                                                                                            |
| Delivery time    | Within 15-25 working days based on the quantity                                                                                                 |