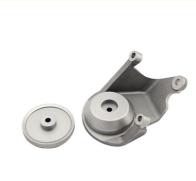

# Grey Cast Iron Casting Accessory Corner Joint for Auto Parts

#### Gray Cast Iron Casting Accessory Corner Joint for Auto Parts

### Product Details

| Product name     | Auto Corner Joint                                                                                                                               |
|------------------|-------------------------------------------------------------------------------------------------------------------------------------------------|
| Certification    | ISO9001:2008                                                                                                                                    |
| Material         | Cast iron, nodular cast iron                                                                                                                    |
| Product features | Abrasion resistant ,silencing performance                                                                                                       |
| Sand Core Type   | Resin sand core                                                                                                                                 |
| Туре             | Clay dry sand,dry sand                                                                                                                          |
| Factory history  | Since 1995s                                                                                                                                     |
| Service          | OEM & ODM                                                                                                                                       |
| Inspection       | 100% inspection                                                                                                                                 |
| Test facility    | We have 500T hydraulic press machine, machining center, as<br>spectrometer, tensile test machine, impact tester, hardness<br>test machine, CMM. |
| Package          | Standard export packing or as customer's requirement                                                                                            |
| Delivery time    | Within 15-25 working days based on the quantity                                                                                                 |