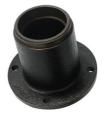

# Agriculture Machinery Cast Ductile Iron Sand Casting Shaft Shell Wheel Hub

## **Product Specification**

• Item Name: Shaft Shell Wheel Hub

Material: Ductile IronProcess: Sand Casting

Application: Agriculture Machinery

Size: CustomizedOEM: Available

#### Agriculture Machinery Cast Ductile Iron Sand Casting Shaft Shell Wheel Hub