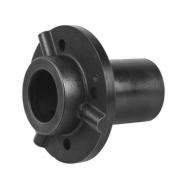

# Agriculture Machinery Cast Ductile Iron Sand Casting Shaft Shell Wheel Hub

## **Product Specification**

• Item Name: Shaft Shell Wheel Hub

Material: Ductile IronProcess: Sand Casting

Application: Agriculture Machinery

Size: CustomizedOEM: Available

#### Agriculture Machinery Cast Ductile Iron Sand Casting Shaft Shell Wheel Hub