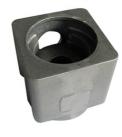

#### Cast Grey Iron Sand Casting Machinery Bearing Housing

#### **Product Details**

|                   | 1                                                                      |
|-------------------|------------------------------------------------------------------------|
| Туре              | Grey cast Iron, Nodular cast iron                                      |
| Process           | Drilling, Milling, Turning, Grinding, Heat treatment                   |
| Tolerance         | 0.01 mm                                                                |
| Surface treatment | Baking painting, Painting                                              |
| Size              | Customized                                                             |
| Standard          | GB, ASTM, AISI, DIN, BS, CNS , JIS                                     |
| Technology        | X-Ray Inspection, Laser Tracker Measuring, Ultrasonic Examination, FEA |
| Inspection        | Mechinical Property Inspection                                         |