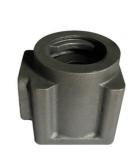

#### Cast Grey Iron Sand Casting Machinery Bearing Housing

#### **Product Details**

|                   | 1                                                                      |
|-------------------|------------------------------------------------------------------------|
| Туре              | Grey cast Iron, Nodular cast iron                                      |
| Process           | Drilling, Milling, Turning, Grinding, Heat treatment                   |
| Tolerance         | 0.01 mm                                                                |
| Surface treatment | Baking painting, Painting                                              |
| Size              | Customized                                                             |
| Standard          | GB, ASTM, AISI, DIN, BS, CNS , JIS                                     |
| Technology        | X-Ray Inspection, Laser Tracker Measuring, Ultrasonic Examination, FEA |
| Inspection        | Mechinical Property Inspection                                         |