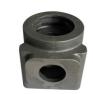

#### Cast Grey Iron Sand Casting Machinery Bearing Housing

#### **Product Details**

|                   | 1                                                                      |
|-------------------|------------------------------------------------------------------------|
| Туре              | Grey cast Iron, Nodular cast iron                                      |
| Process           | Drilling, Milling, Turning, Grinding, Heat treatment                   |
| Tolerance         | 0.01 mm                                                                |
| Surface treatment | Baking painting, Painting                                              |
| Size              | Customized                                                             |
| Standard          | GB, ASTM, AISI, DIN, BS, CNS , JIS                                     |
| Technology        | X-Ray Inspection, Laser Tracker Measuring, Ultrasonic Examination, FEA |
| Inspection        | Mechinical Property Inspection                                         |