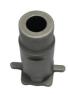

# OEM Customized Ductile Cast Iron Forklift Hydraulic Oil Cylinder

## **Product Specification**

- Item Name:
- Material:Process:
- Size:
- 0120.
- Weight:
- Finish:
- Oil Cylinder Ductile Iron Sand Casting Customized 4.8KG

Mainland China NC6735

ISO9001,CE,SGS

6735

Can talk

#### Product Details

| Product Name      | Forklift Base Forklift Spare Parts                                               |
|-------------------|----------------------------------------------------------------------------------|
| Material          | QT450-10                                                                         |
| Color             | Customized                                                                       |
| Standard          | 65-45-12                                                                         |
| Grade             | T400-18,QT450-10,0T600-3QT700-2                                                  |
| Weight            | 4.8KG                                                                            |
| Surface Treatment | Oxidation, Plating zinc, Painting, Hot galvanized, Electroplating, Sand blasting |
| Used              | Forklift                                                                         |