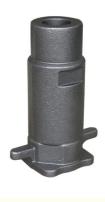

# OEM Customized Ductile Cast Iron Forklift Hydraulic Oil Cylinder

## **Product Specification**

- Item Name:
- Material:Process:
- Size:
- 0120.
- Weight:
- Finish:
- Oil Cylinder Ductile Iron Sand Casting Customized 4.8KG

Mainland China NC6735

ISO9001,CE,SGS

6735

Can talk

#### Product Details

| Product Name      | Forklift Base Forklift Spare Parts                                               |
|-------------------|----------------------------------------------------------------------------------|
| Material          | QT450-10                                                                         |
| Color             | Customized                                                                       |
| Standard          | 65-45-12                                                                         |
| Grade             | T400-18,QT450-10,0T600-3QT700-2                                                  |
| Weight            | 4.8KG                                                                            |
| Surface Treatment | Oxidation, Plating zinc, Painting, Hot galvanized, Electroplating, Sand blasting |
| Used              | Forklift                                                                         |