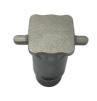

# OEM Customized Ductile Cast Iron Forklift Hydraulic Oil Cylinder

## **Product Specification**

- Item Name:
- Material:Process:
- Size:
- 0120.
- Weight:
- Finish:
- Oil Cylinder Ductile Iron Sand Casting Customized 4.8KG

Mainland China NC6735

ISO9001,CE,SGS

6735

Can talk

#### Product Details

| Product Name      | Forklift Base Forklift Spare Parts                                               |
|-------------------|----------------------------------------------------------------------------------|
| Material          | QT450-10                                                                         |
| Color             | Customized                                                                       |
| Standard          | 65-45-12                                                                         |
| Grade             | T400-18,QT450-10,0T600-3QT700-2                                                  |
| Weight            | 4.8KG                                                                            |
| Surface Treatment | Oxidation, Plating zinc, Painting, Hot galvanized, Electroplating, Sand blasting |
| Used              | Forklift                                                                         |