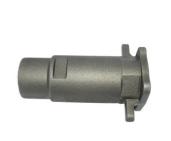

# OEM Customized Ductile Cast Iron Forklift Hydraulic Oil Cylinder

## **Product Specification**

- Item Name:
- Material:Process:
- Size:
- 0120.
- Weight:
- Finish:
- Oil Cylinder Ductile Iron Sand Casting Customized 4.8KG

Mainland China NC6735

ISO9001,CE,SGS

6735

Can talk

#### Product Details

| Product Name      | Forklift Base Forklift Spare Parts                                               |
|-------------------|----------------------------------------------------------------------------------|
| Material          | QT450-10                                                                         |
| Color             | Customized                                                                       |
| Standard          | 65-45-12                                                                         |
| Grade             | T400-18,QT450-10,0T600-3QT700-2                                                  |
| Weight            | 4.8KG                                                                            |
| Surface Treatment | Oxidation, Plating zinc, Painting, Hot galvanized, Electroplating, Sand blasting |
| Used              | Forklift                                                                         |