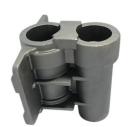

## **Ductile Cast Iron Sand Casting Hydraulic Cylinder Base for Forklift**

#### **Product Details**

| Product Name      | Hydraulic Cylinder Base for Forklift                                             |
|-------------------|----------------------------------------------------------------------------------|
| Material          | QT450-10                                                                         |
| Color             | Customized                                                                       |
| Standard          | 65-45-12                                                                         |
| Grade             | QT400-18,QT450-10,QT600-3,QT700-2                                                |
| Weight            | 9.8KG                                                                            |
| Surface Treatment | Oxidation, Plating zinc, Painting, Hot galvanized, Electroplating, Sand blasting |
| Used              | Forklift                                                                         |