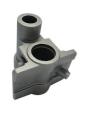

## **Ductile Cast Iron Sand Casting Hydraulic Cylinder Base for Forklift**

#### **Product Details**

| Product Name      | Hydraulic Cylinder Base for Forklift                                             |
|-------------------|----------------------------------------------------------------------------------|
| Material          | QT450-10                                                                         |
| Color             | Customized                                                                       |
| Standard          | 65-45-12                                                                         |
| Grade             | QT400-18,QT450-10,QT600-3,QT700-2                                                |
| Weight            | 9.8KG                                                                            |
| Surface Treatment | Oxidation, Plating zinc, Painting, Hot galvanized, Electroplating, Sand blasting |
| Used              | Forklift                                                                         |