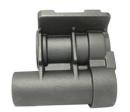

## **Ductile Cast Iron Sand Casting Hydraulic Cylinder Base for Forklift**

#### **Product Details**

| Product Name      | Hydraulic Cylinder Base for Forklift                                             |
|-------------------|----------------------------------------------------------------------------------|
| Material          | QT450-10                                                                         |
| Color             | Customized                                                                       |
| Standard          | 65-45-12                                                                         |
| Grade             | QT400-18,QT450-10,QT600-3,QT700-2                                                |
| Weight            | 9.8KG                                                                            |
| Surface Treatment | Oxidation, Plating zinc, Painting, Hot galvanized, Electroplating, Sand blasting |
| Used              | Forklift                                                                         |