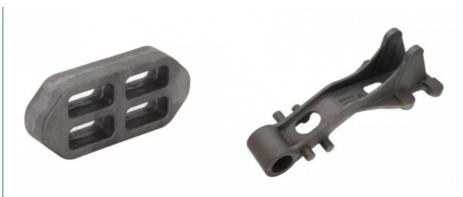

# Ductile Cast Iron Sand Casting Hydraulic Cylinder Base for Forklift

# **Product Specification**

• Item Name: Hydraulic Cylinder Base

Material: Ductile Iron
Application: Forklift Industry
Finish: Shot Blasting
Size: Customized
Inspection: 100%

#### **Product Details**

| Product Name      | Hydraulic Cylinder Base for Forklift                                             |
|-------------------|----------------------------------------------------------------------------------|
| Material          | QT450-10                                                                         |
| Color             | Customized                                                                       |
| Standard          | 65-45-12                                                                         |
| Grade             | QT400-18,QT450-10,QT600-3,QT700-2                                                |
| Weight            | 9.8KG                                                                            |
| Surface Treatment | Oxidation, Plating zinc, Painting, Hot galvanized, Electroplating, Sand blasting |
| Used              | Forklift                                                                         |