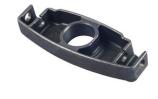

# Professional Metal Foundry ASTM 65-45-12 Ductile Cast Iron Casting Forklift Fulcrum Bearing

### **Product Description**

Professional Metal Foundry ASTM 65-45-12 Ductile Cast Iron Casting Forklift Fulcrum Bearing

### Product Details

| Product Name      | Forklift Fulcrum Bearing                                                         |
|-------------------|----------------------------------------------------------------------------------|
| Material          | QT450-10                                                                         |
| Color             | Customized                                                                       |
| Standard          | 65-45-12                                                                         |
| Grade             | T400-18,QT450-10,0T600-3QT700-2                                                  |
| Weight            | 2.0KG                                                                            |
| Surface Treatment | Oxidation, Plating zinc, Painting, Hot galvanized, Electroplating, Sand blasting |
| Used              | Forklift                                                                         |