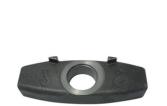

# Professional Metal Foundry ASTM 65-45-12 Ductile Cast Iron Casting Forklift Fulcrum Bearing

### **Product Description**

Professional Metal Foundry ASTM 65-45-12 Ductile Cast Iron Casting Forklift Fulcrum Bearing

### Product Details

| Product Name      | Forklift Fulcrum Bearing                                                         |
|-------------------|----------------------------------------------------------------------------------|
| Material          | QT450-10                                                                         |
| Color             | Customized                                                                       |
| Standard          | 65-45-12                                                                         |
| Grade             | T400-18,QT450-10,0T600-3QT700-2                                                  |
| Weight            | 2.0KG                                                                            |
| Surface Treatment | Oxidation, Plating zinc, Painting, Hot galvanized, Electroplating, Sand blasting |
| Used              | Forklift                                                                         |