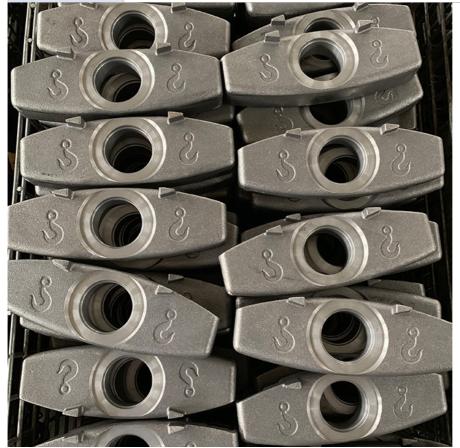

# Professional Metal Foundry ASTM 65-45-12 Ductile Cast Iron Casting Forklift Fulcrum Bearing

### **Product Description**

Professional Metal Foundry ASTM 65-45-12 Ductile Cast Iron Casting Forklift Fulcrum Bearing

### Product Details

| Product Name      | Forklift Fulcrum Bearing                                                         |
|-------------------|----------------------------------------------------------------------------------|
| Material          | QT450-10                                                                         |
| Color             | Customized                                                                       |
| Standard          | 65-45-12                                                                         |
| Grade             | T400-18,QT450-10,0T600-3QT700-2                                                  |
| Weight            | 2.0KG                                                                            |
| Surface Treatment | Oxidation, Plating zinc, Painting, Hot galvanized, Electroplating, Sand blasting |
| Used              | Forklift                                                                         |