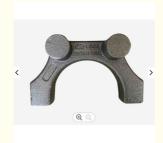

## -5

# China OEM Foundry Clay Resin And Coated Sand Ductile Cast Iron Casting

## **Basic Information**

Place of Origin: ChinaBrand Name: NC0930

• Certification: ISO9001,CE,SGS

Model Number: 0930
Minimum Order Quantity: 100 PCS
Price: Can talk
Packaging Details: Wooden Case
Delivery Time: 30 days
Payment Terms: T/T, L/C

• Supply Ability: 50,000 pcs monthly



## **Product Specification**

• Material: Ductile Iron

• Process: Clay Resin And Coated Sand Casting

Application: Machinery
Casting Tolerance: As Per Drawing
Weight: 1kg-20Ton
Finish: Shot Blasting



## More Images





## **Product Description**

#### China OEM Foundry Clay Resin And Coated Sand Ductile Cast Iron Casting

#### **Product Details**

| Maria Danasa    | October 19 Control Con |
|-----------------|-------------------------------------------------------------------------------------------------------------------------------------------------------------------------------------------------------------------------------------------------------------------------------------------------------------------------------------------------------------------------------------------------------------------------------------------------------------------------------------------------------------------------------------------------------------------------------------------------------------------------