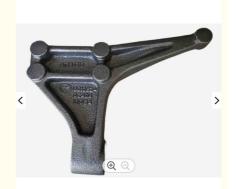

## -5

# China OEM Foundry Clay Resin And Coated Sand Ductile Cast Iron Casting

## **Basic Information**

Place of Origin: ChinaBrand Name: NC0930

• Certification: ISO9001,CE,SGS

Model Number: 0930
Minimum Order Quantity: 100 PCS
Price: Can talk
Packaging Details: Wooden Case
Delivery Time: 30 days
Payment Terms: T/T, L/C

• Supply Ability: 50,000 pcs monthly



## **Product Specification**

• Material: Ductile Iron

• Process: Clay Resin And Coated Sand Casting

Application: Machinery
Casting Tolerance: As Per Drawing
Weight: 1kg-20Ton
Finish: Shot Blasting



## More Images





## **Product Description**

#### China OEM Foundry Clay Resin And Coated Sand Ductile Cast Iron Casting

#### **Product Details**

| Maria Danasa    | October 19 Control Con |
|-----------------|-------------------------------------------------------------------------------------------------------------------------------------------------------------------------------------------------------------------------------------------------------------------------------------------------------------------------------------------------------------------------------------------------------------------------------------------------------------------------------------------------------------------------------------------------------------------------------------------------------