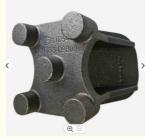

## -5

# China OEM Foundry Clay Resin And Coated Sand Ductile Cast Iron Casting

## **Basic Information**

Place of Origin: ChinaBrand Name: NC0930

• Certification: ISO9001,CE,SGS

Model Number: 0930
Minimum Order Quantity: 100 PCS
Price: Can talk
Packaging Details: Wooden Case
Delivery Time: 30 days
Payment Terms: T/T, L/C

• Supply Ability: 50,000 pcs monthly



## **Product Specification**

• Material: Ductile Iron

• Process: Clay Resin And Coated Sand Casting

Application: Machinery
Casting Tolerance: As Per Drawing
Weight: 1kg-20Ton
Finish: Shot Blasting



## More Images





## **Product Description**

#### China OEM Foundry Clay Resin And Coated Sand Ductile Cast Iron Casting

#### **Product Details**

| Maria Danasa    | October 19 Control Con |
|-----------------|---------------------------------------------------------------------------------------------------------------------------------------------------------------------------------------------------------------------------------------------------------------------------------------------------------------------------------------------------------------------------------------------------------------------------------------------------------------------------------------------------------------------------------------------------------------------------------------------------------------------------