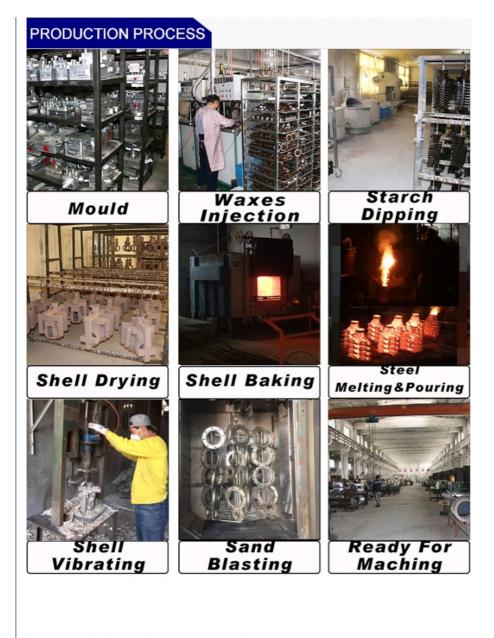

#### Product Details

| Casting Type        | investment casting, lost wax casting, silica sol casting. water glass casting                                                   |
|---------------------|---------------------------------------------------------------------------------------------------------------------------------|
| Mold Deign Software | 1.UG 2.Solidwork 3.CAD 4.Mold Flow                                                                                              |
| Processing          | tapping, milling, grinding, drilling, cnc machining                                                                             |
| Casting Material    | stainless steel, carbon steel, steel, aluminium, brass, bronze, copper                                                          |
| Processing Tech     | Casting, Deburring, Machining, Surface Treatment, Packing                                                                       |
| Surface Treatment   | polishing, electropolishing, mirror polishing, electrogalvanizing                                                               |
| Tolerance           | +/-0.02mm or as drawing requirement                                                                                             |
| Industrial Served   | 1.Automotive Components<br>2.Medical and Electronics Parts<br>3.Communication Technology Parts<br>4.Other Precision Die Casting |