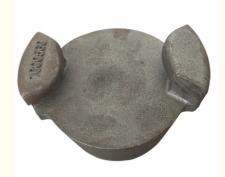

# Gray Iron Parts Insulator Suspension Parts For Removable Power Rail

#### Gray Iron Parts Insulator Suspension Parts For Removable Power Rail

#### **Part Details**

| material          | gray iron, ductile iron     |
|-------------------|-----------------------------|
| weight            | 5kg-10kg                    |
| process           | sand casting                |
| maching           | drill, milling,turning, etc |
| surface treatment | painting                    |
| samples           | negotiate                   |
| size              | customized                  |
| tolerance         | G6 H7                       |
| ОЕМ               | accept                      |