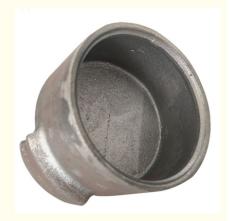

# Gray Iron Parts Insulator Suspension Parts For Removable Power Rail

#### Gray Iron Parts Insulator Suspension Parts For Removable Power Rail

#### **Part Details**

| material          | gray iron, ductile iron     |
|-------------------|-----------------------------|
| weight            | 5kg-10kg                    |
| process           | sand casting                |
| maching           | drill, milling,turning, etc |
| surface treatment | painting                    |
| samples           | negotiate                   |
| size              | customized                  |
| tolerance         | G6 H7                       |
| ОЕМ               | accept                      |