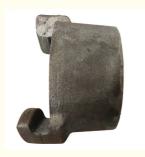

# Gray Iron Parts Insulator Suspension Parts For Removable Power Rail

#### Gray Iron Parts Insulator Suspension Parts For Removable Power Rail

#### **Part Details**

| material          | gray iron, ductile iron     |
|-------------------|-----------------------------|
| weight            | 5kg-10kg                    |
| process           | sand casting                |
| maching           | drill, milling,turning, etc |
| surface treatment | painting                    |
| samples           | negotiate                   |
| size              | customized                  |
| tolerance         | G6 H7                       |
| ОЕМ               | accept                      |