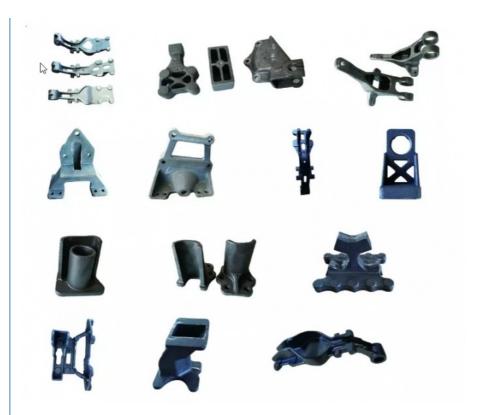

## More Images

#### Gray Iron Parts Insulator Suspension Parts For Removable Power Rail

#### **Part Details**

| material          | gray iron, ductile iron     |
|-------------------|-----------------------------|
| weight            | 5kg-10kg                    |
| process           | sand casting                |
| maching           | drill, milling,turning, etc |
| surface treatment | painting                    |
| samples           | negotiate                   |
| size              | customized                  |
| tolerance         | G6 H7                       |
| ОЕМ               | accept                      |