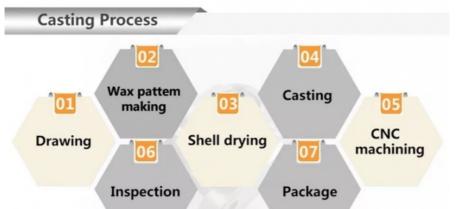

### **Product Details**

| OEM casting             | According to the customer's drawing and requirements                                                                                                                                                                                                                                                                                                                                                                                                                           |  |  |
|-------------------------|--------------------------------------------------------------------------------------------------------------------------------------------------------------------------------------------------------------------------------------------------------------------------------------------------------------------------------------------------------------------------------------------------------------------------------------------------------------------------------|--|--|
| Application             | Metal Parts Solution for Automobile Vehicle, Agriculture machine, Construction Machine, Valve and Pump systems, such as various cases, tractor parts, diesel engine parts, engine bracket, truck chassis bracket, gear box, gear housing, gear cover, shaft, spline shaft, pulley, flange, connection pipe, pipe, valve housing, Fitting, flange, wheel, flywheel, oil pump housing, starter housing, coolant pump housing, transmission shaft, transmission gear housing etc. |  |  |
| Standard                | ASTM, ANSI, DIN, GB, NF, ISO, BS, JIS                                                                                                                                                                                                                                                                                                                                                                                                                                          |  |  |
| Casting process         | water-glass sand casting, water-glass investment casting, lost-wax investment casting, clay sand casting, furan resin sand casting, shell Casting, die casting                                                                                                                                                                                                                                                                                                                 |  |  |
| Our Material            | stainless steel, carbon steel, low alloy steel, ductile iron, gray cast iron, aluminum alloy                                                                                                                                                                                                                                                                                                                                                                                   |  |  |
| Casting Blank<br>Weight | Range from 0.01kg-1000kg for casting iron                                                                                                                                                                                                                                                                                                                                                                                                                                      |  |  |
| Dimensions              | 2 mm-1200mm / 0.08inch-48inch for casting iron, as customers request                                                                                                                                                                                                                                                                                                                                                                                                           |  |  |
| Inspection              | Ultrasonic test, magnetic particle test, tensile test, X-ray test, Liquid penetrate test, etc.                                                                                                                                                                                                                                                                                                                                                                                 |  |  |
| Surface treatment       | Anti-rust oil,coating , zinc-plating ,phosphating, epoxy spray coating, anodic oxidation treatment, plating or as per requirements                                                                                                                                                                                                                                                                                                                                             |  |  |
| Packaging               | European pallet, wooden case, paper box etc or as customers' requirements.                                                                                                                                                                                                                                                                                                                                                                                                     |  |  |