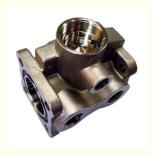

# **Product Specification**

• Item Name: Water Meter Valve Body

Material: Stainless Steel
 Process: Precision Casting
 Service: OEM\ODM

Finish: Polishing, Shoot Blasting

• Weight: 5g-200kg

## Precision Stainless Steel Part Investment Casting Water Meter Valve Body

| Production            | Investment casting, Sand casting                                                                       |
|-----------------------|--------------------------------------------------------------------------------------------------------|
| Production Process    | Drilling holes, Tapping, CNC Machining and Assembly                                                    |
| Surface Treatment     | Tumbling, Powder coating, Wet painting, Painting, Anodizing and Polishing                              |
| Die casting materials | aluminum alloy, A360, A380, A383, AlSi10Mg, AlSi9Cu3, ADC3, ADC6, ADC12, ZL104 and ZL107               |
| Company Advantage     | 1) ODM&OEM according to your drawing.                                                                  |
|                       | 2) Small quantity with mixed items is also available                                                   |
|                       | 3) High Precision, New Technology, Competitive Price for Aluminum Die Casting                          |
|                       | 4) Advanced die casting machines available.                                                            |
|                       | 5) All kinds of facility, CNC machining, turning, milling, tapping, drilling, polishing, punching, etc |
|                       | 6) Competitive Prices, Excellent Service, and Good Lead Time.                                          |