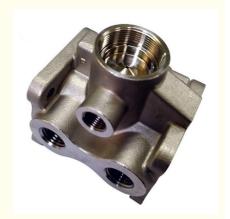

# **Product Specification**

• Item Name: Water Meter Valve Body

Material: Stainless Steel
 Process: Precision Casting
 Service: OEM\ODM

Finish: Polishing, Shoot Blasting

• Weight: 5g-200kg

## Precision Stainless Steel Part Investment Casting Water Meter Valve Body

| Production            | Investment casting, Sand casting                                                                       |
|-----------------------|--------------------------------------------------------------------------------------------------------|
| Production Process    | Drilling holes, Tapping, CNC Machining and Assembly                                                    |
| Surface Treatment     | Tumbling, Powder coating, Wet painting, Painting, Anodizing and Polishing                              |
| Die casting materials | aluminum alloy, A360, A380, A383, AlSi10Mg, AlSi9Cu3, ADC3, ADC6, ADC12, ZL104 and ZL107               |
| Company Advantage     | 1) ODM&OEM according to your drawing.                                                                  |
|                       | 2) Small quantity with mixed items is also available                                                   |
|                       | 3) High Precision, New Technology, Competitive Price for Aluminum Die Casting                          |
|                       | 4) Advanced die casting machines available.                                                            |
|                       | 5) All kinds of facility, CNC machining, turning, milling, tapping, drilling, polishing, punching, etc |
|                       | 6) Competitive Prices, Excellent Service, and Good Lead Time.                                          |