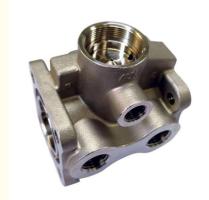

# **Product Specification**

• Item Name: Water Meter Valve Body

Material: Stainless Steel
 Process: Precision Casting
 Service: OEM\ODM

Finish: Polishing, Shoot Blasting

• Weight: 5g-200kg

## Precision Stainless Steel Part Investment Casting Water Meter Valve Body

| Production            | Investment casting, Sand casting                                                                       |
|-----------------------|--------------------------------------------------------------------------------------------------------|
| Production Process    | Drilling holes, Tapping, CNC Machining and Assembly                                                    |
| Surface Treatment     | Tumbling, Powder coating, Wet painting, Painting, Anodizing and Polishing                              |
| Die casting materials | aluminum alloy, A360, A380, A383, AlSi10Mg, AlSi9Cu3, ADC3, ADC6, ADC12, ZL104 and ZL107               |
| Company Advantage     | 1) ODM&OEM according to your drawing.                                                                  |
|                       | 2) Small quantity with mixed items is also available                                                   |
|                       | 3) High Precision, New Technology, Competitive Price for Aluminum Die Casting                          |
|                       | 4) Advanced die casting machines available.                                                            |
|                       | 5) All kinds of facility, CNC machining, turning, milling, tapping, drilling, polishing, punching, etc |
|                       | 6) Competitive Prices, Excellent Service, and Good Lead Time.                                          |