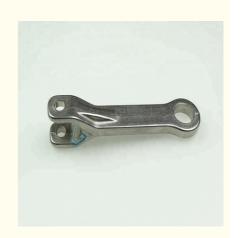

## Customized 304 316 Stainless Steel Precision Investment Casting Bicycle Parts Casting

#### **Product Specification**

Material: Stainless SteelApplication: Bicycle Parts

Process:
 Lost Wax Precision Casting

Dimensions: Customized SizesService: OEM\ODMFinish: Sandblasting

#### More Images