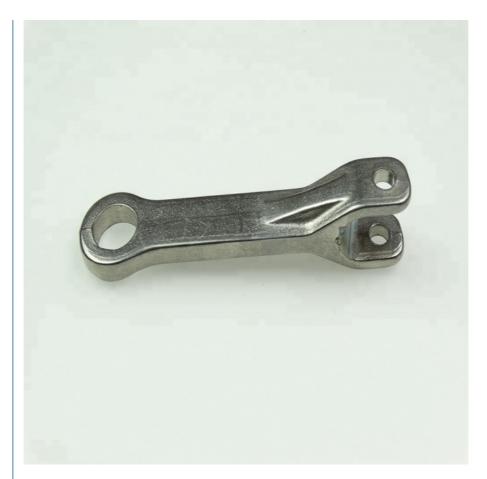

## Customized 304 316 Stainless Steel Precision Investment Casting Bicycle Parts Casting

#### Customized 304 316 Stainless Steel Precision Investment Casting Bicycle Parts Casting