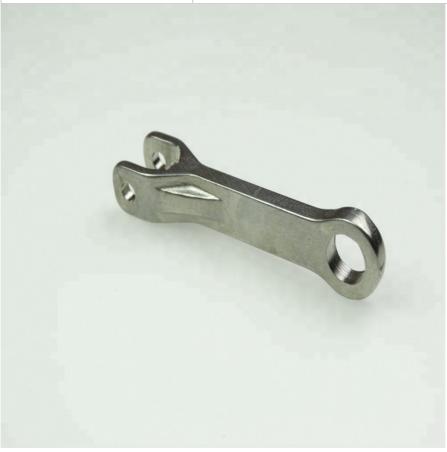

## Customized 304 316 Stainless Steel Precision Investment Casting Bicycle Parts Casting

#### **Product Specification**

Material: Stainless SteelApplication: Bicycle Parts

Process:
 Lost Wax Precision Casting

Dimensions: Customized SizesService: OEM\ODMFinish: Sandblasting

#### More Images