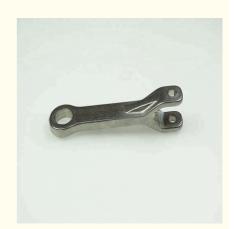

## Customized 304 316 Stainless Steel Precision Investment Casting Bicycle Parts Casting

#### **Product Specification**

Material: Stainless SteelApplication: Bicycle Parts

Process:
 Lost Wax Precision Casting

Dimensions: Customized SizesService: OEM\ODMFinish: Sandblasting

#### More Images