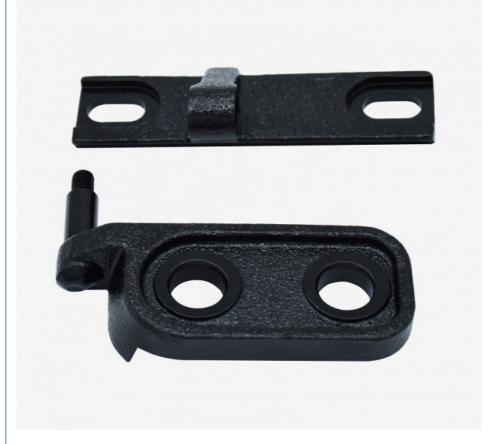

# **Cast Steel Precision Investment Lost Wax Casting Forklift Parts Hinge Joint**

### Cast Steel Precision Investment Lost Wax Casting Forklift Parts Hinge Joint

#### Part Details

| Product Application            | Construction machine, transportation equipment, valve and pump system, agriculture machine parts, engine bracket, truck bracket, gear box, gear housing, gear cover, shaft, spline shaft, pulley, flange, connection pipe, pipe, hydraulic valve, valve housing, Fitting, flange, wheel, fly wheel, oil pump housing, starter housing, coolant pump housing, transmission shaft, transmission gear, sprocket, chains |
|--------------------------------|----------------------------------------------------------------------------------------------------------------------------------------------------------------------------------------------------------------------------------------------------------------------------------------------------------------------------------------------------------------------------------------------------------------------|
| Casting Size                   | 2-600mm                                                                                                                                                                                                                                                                                                                                                                                                              |
| Casting Weight                 | 0.01-100kg                                                                                                                                                                                                                                                                                                                                                                                                           |
| Casting Tolerance              | CT4-CT8                                                                                                                                                                                                                                                                                                                                                                                                              |
| Machining Process              | CNC Machining, Lathing, Milling, Turning, Boring, Drilling, Tapping, Broaching, Reaming, Grinding, Honing and etc.                                                                                                                                                                                                                                                                                                   |
| Machining Tolerance            | 0.001-0.1mm                                                                                                                                                                                                                                                                                                                                                                                                          |
| Machining Surface<br>Tolerance | Ra0.8-Ra3.2                                                                                                                                                                                                                                                                                                                                                                                                          |
| Surface Treatment              | Shot blast, polishing, Surface passivation, Primer Painting, Powder coating, ED- Coating, Chromate Plating, zinc-plate, Dacromat coating, Finish Painting, etc.                                                                                                                                                                                                                                                      |
| MOQ                            | 100pcs                                                                                                                                                                                                                                                                                                                                                                                                               |
| Lead Time                      | 30-40days                                                                                                                                                                                                                                                                                                                                                                                                            |
| Certification                  | ISO9001, ISO14001, TS16949                                                                                                                                                                                                                                                                                                                                                                                           |