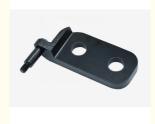

# **Cast Steel Precision Investment Lost Wax Casting Forklift Parts Hinge Joint**

### Cast Steel Precision Investment Lost Wax Casting Forklift Parts Hinge Joint

#### Part Details

| Product Application            | Construction machine, transportation equipment, valve and pump system, agriculture machine parts, engine bracket, truck bracket, gear box, gear housing, gear cover, shaft, spline shaft, pulley, flange, connection pipe, pipe, hydraulic valve, valve housing, Fitting, flange, wheel, fly wheel, oil pump housing, starter housing, coolant pump housing, transmission shaft, transmission gear, sprocket, chains |
|--------------------------------|----------------------------------------------------------------------------------------------------------------------------------------------------------------------------------------------------------------------------------------------------------------------------------------------------------------------------------------------------------------------------------------------------------------------|
| Casting Size                   | 2-600mm                                                                                                                                                                                                                                                                                                                                                                                                              |
| Casting Weight                 | 0.01-100kg                                                                                                                                                                                                                                                                                                                                                                                                           |
| Casting Tolerance              | CT4-CT8                                                                                                                                                                                                                                                                                                                                                                                                              |
| Machining Process              | CNC Machining, Lathing, Milling, Turning, Boring, Drilling, Tapping, Broaching, Reaming, Grinding, Honing and etc.                                                                                                                                                                                                                                                                                                   |
| Machining Tolerance            | 0.001-0.1mm                                                                                                                                                                                                                                                                                                                                                                                                          |
| Machining Surface<br>Tolerance | Ra0.8-Ra3.2                                                                                                                                                                                                                                                                                                                                                                                                          |
| Surface Treatment              | Shot blast, polishing, Surface passivation, Primer Painting, Powder coating, ED- Coating, Chromate Plating, zinc-plate, Dacromat coating, Finish Painting, etc.                                                                                                                                                                                                                                                      |
| MOQ                            | 100pcs                                                                                                                                                                                                                                                                                                                                                                                                               |
| Lead Time                      | 30-40days                                                                                                                                                                                                                                                                                                                                                                                                            |
| Certification                  | ISO9001, ISO14001, TS16949                                                                                                                                                                                                                                                                                                                                                                                           |