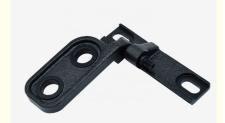

# **Cast Steel Precision Investment Lost Wax Casting Forklift Parts Hinge Joint**

### Cast Steel Precision Investment Lost Wax Casting Forklift Parts Hinge Joint

#### Part Details

| Product Application            | Construction machine, transportation equipment, valve and pump system, agriculture machine parts, engine bracket, truck bracket, gear box, gear housing, gear cover, shaft, spline shaft, pulley, flange, connection pipe, pipe, hydraulic valve, valve housing, Fitting, flange, wheel, fly wheel, oil pump housing, starter housing, coolant pump housing, transmission shaft, transmission gear, sprocket, chains |
|--------------------------------|----------------------------------------------------------------------------------------------------------------------------------------------------------------------------------------------------------------------------------------------------------------------------------------------------------------------------------------------------------------------------------------------------------------------|
| Casting Size                   | 2-600mm                                                                                                                                                                                                                                                                                                                                                                                                              |
| Casting Weight                 | 0.01-100kg                                                                                                                                                                                                                                                                                                                                                                                                           |
| Casting Tolerance              | CT4-CT8                                                                                                                                                                                                                                                                                                                                                                                                              |
| Machining Process              | CNC Machining, Lathing, Milling, Turning, Boring, Drilling, Tapping, Broaching, Reaming, Grinding, Honing and etc.                                                                                                                                                                                                                                                                                                   |
| Machining Tolerance            | 0.001-0.1mm                                                                                                                                                                                                                                                                                                                                                                                                          |
| Machining Surface<br>Tolerance | Ra0.8-Ra3.2                                                                                                                                                                                                                                                                                                                                                                                                          |
| Surface Treatment              | Shot blast, polishing, Surface passivation, Primer Painting, Powder coating, ED- Coating, Chromate Plating, zinc-plate, Dacromat coating, Finish Painting, etc.                                                                                                                                                                                                                                                      |
| MOQ                            | 100pcs                                                                                                                                                                                                                                                                                                                                                                                                               |
| Lead Time                      | 30-40days                                                                                                                                                                                                                                                                                                                                                                                                            |
| Certification                  | ISO9001, ISO14001, TS16949                                                                                                                                                                                                                                                                                                                                                                                           |