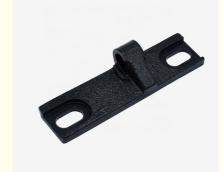

# **Cast Steel Precision Investment Lost Wax Casting Forklift Parts Hinge Joint**

### Cast Steel Precision Investment Lost Wax Casting Forklift Parts Hinge Joint

#### Part Details

| Product Application            | Construction machine, transportation equipment, valve and pump system, agriculture machine parts, engine bracket, truck bracket, gear box, gear housing, gear cover, shaft, spline shaft, pulley, flange, connection pipe, pipe, hydraulic valve, valve housing, Fitting, flange, wheel, fly wheel, oil pump housing, starter housing, coolant pump housing, transmission shaft, transmission gear, sprocket, chains |
|--------------------------------|----------------------------------------------------------------------------------------------------------------------------------------------------------------------------------------------------------------------------------------------------------------------------------------------------------------------------------------------------------------------------------------------------------------------|
| Casting Size                   | 2-600mm                                                                                                                                                                                                                                                                                                                                                                                                              |
| Casting Weight                 | 0.01-100kg                                                                                                                                                                                                                                                                                                                                                                                                           |
| Casting Tolerance              | CT4-CT8                                                                                                                                                                                                                                                                                                                                                                                                              |
| Machining Process              | CNC Machining, Lathing, Milling, Turning, Boring, Drilling, Tapping, Broaching, Reaming, Grinding, Honing and etc.                                                                                                                                                                                                                                                                                                   |
| Machining Tolerance            | 0.001-0.1mm                                                                                                                                                                                                                                                                                                                                                                                                          |
| Machining Surface<br>Tolerance | Ra0.8-Ra3.2                                                                                                                                                                                                                                                                                                                                                                                                          |
| Surface Treatment              | Shot blast, polishing, Surface passivation, Primer Painting, Powder coating, ED- Coating, Chromate Plating, zinc-plate, Dacromat coating, Finish Painting, etc.                                                                                                                                                                                                                                                      |
| MOQ                            | 100pcs                                                                                                                                                                                                                                                                                                                                                                                                               |
| Lead Time                      | 30-40days                                                                                                                                                                                                                                                                                                                                                                                                            |
| Certification                  | ISO9001, ISO14001, TS16949                                                                                                                                                                                                                                                                                                                                                                                           |