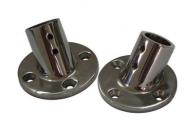

# **Product Specification**

• Item Name: Threaded Pipe Rod Holder

Material: 316 St/stApplication: Marine

Process: Precision Casting
Finish: High Mirror Polish
Size: Customized

#### 316 Stainless Steel Investment Casting Boat Parts Marine Hardware Accessories Threaded Pipe Rod Holder

#### **Product Details**

| Product Name      | boat parts accessories                                                                                                                                                                             |
|-------------------|----------------------------------------------------------------------------------------------------------------------------------------------------------------------------------------------------|
| Туре              | Stainless Steel 316 Threaded pipe Rod Holder                                                                                                                                                       |
| Material          | AISI 304,AISI 306 stainless steel etc                                                                                                                                                              |
| Designs           | 1.As per the customer's drawings                                                                                                                                                                   |
|                   | 2.As per the customer's samples                                                                                                                                                                    |
| Surface treatment | 1.mirror polish                                                                                                                                                                                    |
|                   | 2.passivation                                                                                                                                                                                      |
| Service           | OEM service available                                                                                                                                                                              |
| Products          | All kinds of stainless steel casting: include automotive parts, railroad parts, medical parts, marine parts, lighting parts, pump body, valve parts, architectural parts and furniture parts so on |