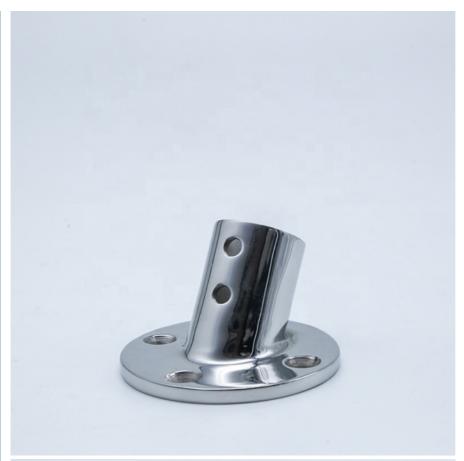

# **Product Specification**

• Item Name: Threaded Pipe Rod Holder

Material: 316 St/stApplication: Marine

Process: Precision Casting
Finish: High Mirror Polish
Size: Customized

#### 316 Stainless Steel Investment Casting Boat Parts Marine Hardware Accessories Threaded Pipe Rod Holder

#### **Product Details**

| Product Name      | boat parts accessories                                                                                                                                                                             |
|-------------------|----------------------------------------------------------------------------------------------------------------------------------------------------------------------------------------------------|
| Туре              | Stainless Steel 316 Threaded pipe Rod Holder                                                                                                                                                       |
| Material          | AISI 304,AISI 306 stainless steel etc                                                                                                                                                              |
| Designs           | 1.As per the customer's drawings                                                                                                                                                                   |
|                   | 2.As per the customer's samples                                                                                                                                                                    |
| Surface treatment | 1.mirror polish                                                                                                                                                                                    |
|                   | 2.passivation                                                                                                                                                                                      |
| Service           | OEM service available                                                                                                                                                                              |
| Products          | All kinds of stainless steel casting: include automotive parts, railroad parts, medical parts, marine parts, lighting parts, pump body, valve parts, architectural parts and furniture parts so on |