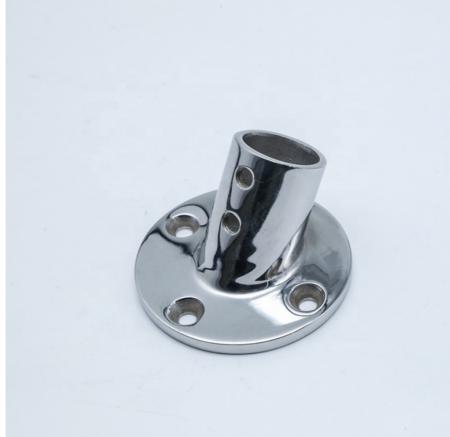

# **Product Specification**

• Item Name: Threaded Pipe Rod Holder

Material: 316 St/stApplication: Marine

Process: Precision Casting
Finish: High Mirror Polish
Size: Customized

#### 316 Stainless Steel Investment Casting Boat Parts Marine Hardware Accessories Threaded Pipe Rod Holder

#### **Product Details**

| Product Name      | boat parts accessories                                                                                                                                                                             |
|-------------------|----------------------------------------------------------------------------------------------------------------------------------------------------------------------------------------------------|
| Туре              | Stainless Steel 316 Threaded pipe Rod Holder                                                                                                                                                       |
| Material          | AISI 304,AISI 306 stainless steel etc                                                                                                                                                              |
| Designs           | 1.As per the customer's drawings                                                                                                                                                                   |
|                   | 2.As per the customer's samples                                                                                                                                                                    |
| Surface treatment | 1.mirror polish                                                                                                                                                                                    |
|                   | 2.passivation                                                                                                                                                                                      |
| Service           | OEM service available                                                                                                                                                                              |
| Products          | All kinds of stainless steel casting: include automotive parts, railroad parts, medical parts, marine parts, lighting parts, pump body, valve parts, architectural parts and furniture parts so on |