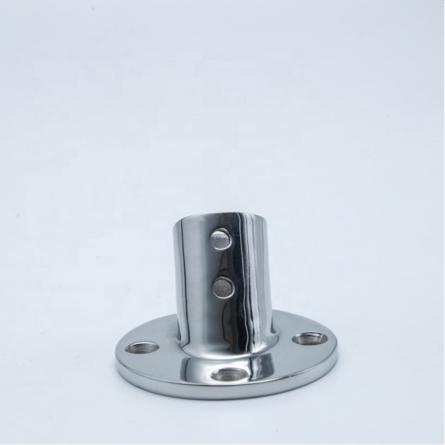

# **Product Specification**

• Item Name: Threaded Pipe Rod Holder

Material: 316 St/stApplication: Marine

Process: Precision Casting
Finish: High Mirror Polish
Size: Customized

#### 316 Stainless Steel Investment Casting Boat Parts Marine Hardware Accessories Threaded Pipe Rod Holder

#### **Product Details**

| Product Name      | boat parts accessories                                                                                                                                                                             |
|-------------------|----------------------------------------------------------------------------------------------------------------------------------------------------------------------------------------------------|
| Туре              | Stainless Steel 316 Threaded pipe Rod Holder                                                                                                                                                       |
| Material          | AISI 304,AISI 306 stainless steel etc                                                                                                                                                              |
| Designs           | 1.As per the customer's drawings                                                                                                                                                                   |
|                   | 2.As per the customer's samples                                                                                                                                                                    |
| Surface treatment | 1.mirror polish                                                                                                                                                                                    |
|                   | 2.passivation                                                                                                                                                                                      |
| Service           | OEM service available                                                                                                                                                                              |
| Products          | All kinds of stainless steel casting: include automotive parts, railroad parts, medical parts, marine parts, lighting parts, pump body, valve parts, architectural parts and furniture parts so on |