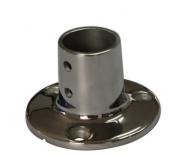

# **Product Specification**

• Item Name: Threaded Pipe Rod Holder

Material: 316 St/stApplication: Marine

Process: Precision Casting
Finish: High Mirror Polish
Size: Customized

#### 316 Stainless Steel Investment Casting Boat Parts Marine Hardware Accessories Threaded Pipe Rod Holder

#### **Product Details**

| Product Name      | boat parts accessories                                                                                                                                                                             |
|-------------------|----------------------------------------------------------------------------------------------------------------------------------------------------------------------------------------------------|
| Туре              | Stainless Steel 316 Threaded pipe Rod Holder                                                                                                                                                       |
| Material          | AISI 304,AISI 306 stainless steel etc                                                                                                                                                              |
| Designs           | 1.As per the customer's drawings                                                                                                                                                                   |
|                   | 2.As per the customer's samples                                                                                                                                                                    |
| Surface treatment | 1.mirror polish                                                                                                                                                                                    |
|                   | 2.passivation                                                                                                                                                                                      |
| Service           | OEM service available                                                                                                                                                                              |
| Products          | All kinds of stainless steel casting: include automotive parts, railroad parts, medical parts, marine parts, lighting parts, pump body, valve parts, architectural parts and furniture parts so on |