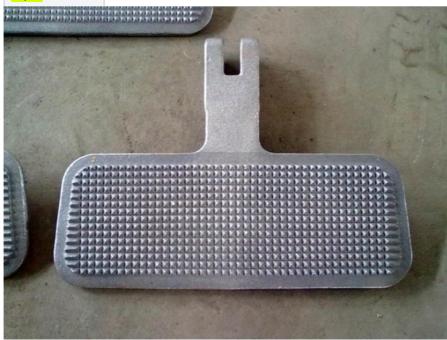

# **Product Specification**

• Payment Terms:

Item Name: Foot PedalApplication: StitcherMaterial: Ductile Iron

Process: Resin Sand Shell Mold Casting

Size: 10.68\*8.00 InchWeight: Weight: 4.48lbs/pc

Surface Treatment: Paint Or Natural Color With Antirust Oil

#### Cast Ductile Iron Foot Pedal Stitcher Accessory Parts Casting

| FOOT PEDAL     |                                               |
|----------------|-----------------------------------------------|
| Process        | Sand Casting and CNC Machining                |
| Material       | Grey Iron ASTM A536 80-55-06                  |
| Size           | 10.68"*8.00"                                  |
| Weight         | 4.48lbs/pc,                                   |
| Tolerances     | +/- 0.004"                                    |
| Heat Treatment | Annealed to Release Stress                    |
| Application    | Stitcher                                      |
| Package        | Plywood Case: 83*83*73cm, 100 pcs loaded max. |
| Export         | USA                                           |