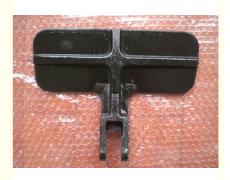

# **Product Specification**

• Payment Terms:

Item Name: Foot PedalApplication: StitcherMaterial: Ductile Iron

Process: Resin Sand Shell Mold Casting

Size: 10.68\*8.00 InchWeight: Weight: 4.48lbs/pc

Surface Treatment: Paint Or Natural Color With Antirust Oil

#### Cast Ductile Iron Foot Pedal Stitcher Accessory Parts Casting

| FOOT PEDAL     |                                               |
|----------------|-----------------------------------------------|
| Process        | Sand Casting and CNC Machining                |
| Material       | Grey Iron ASTM A536 80-55-06                  |
| Size           | 10.68"*8.00"                                  |
| Weight         | 4.48lbs/pc,                                   |
| Tolerances     | +/- 0.004"                                    |
| Heat Treatment | Annealed to Release Stress                    |
| Application    | Stitcher                                      |
| Package        | Plywood Case: 83*83*73cm, 100 pcs loaded max. |
| Export         | USA                                           |