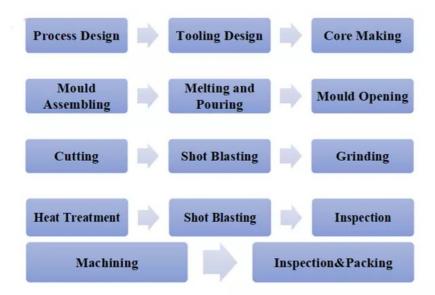

her Accessory Parts Casting

| FOOT PEDAL     |                                               |
|----------------|-----------------------------------------------|
| Process        | Sand Casting and CNC Machining                |
| Material       | Grey Iron ASTM A536 80-55-06                  |
| Size           | 10.68"*8.00"                                  |
| Weight         | 4.48lbs/pc,                                   |
| Tolerances     | +/- 0.004"                                    |
| Heat Treatment | Annealed to Release Stress                    |
| Application    | Stitcher                                      |
| Package        | Plywood Case: 83*83*73cm, 100 pcs loaded max. |
| Export         | USA                                           |









**Production Process** 



**Quality Comtrol** 



CMM

Tensile Test Machine





#### Advantage

Experienced products supplier Professional design team and sales department for your service 7\*24 service for you, all the question will be dealed within 24hour

#### Benefits

Stable quality —— Coming from good materials and technic Lower price — Not cheapest but the lowest at the same quality Good service —— Satisfactory service before and after sale Delivery time —— 30-40 days for mass production



## **Sunrise Foundry CO.,LTD**



+86-15067447509



sales@greycastironcasting.com



greycastironcasting.com