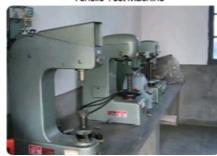

|
|----------------|-----------------------------------------------|
| Process        | Sand Casting and CNC Machining                |
| Material       | Grey Iron ASTM A536 80-55-06                  |
| Size           | 10.68"*8.00"                                  |
| Weight         | 4.48lbs/pc,                                   |
| Tolerances     | +/- 0.004"                                    |
| Heat Treatment | Annealed to Release Stress                    |
| Application    | Stitcher                                      |
| Package        | Plywood Case: 83*83*73cm, 100 pcs loaded max. |
| Export         | USA                                           |









**Production Process** 



**Quality Comtrol** 



CMM

Tensile Test Machine





#### Advantage

Experienced products supplier Professional design team and sales department for your service 7\*24 service for you, all the question will be dealed within 24hour

#### Benefits

Stable quality —— Coming from good materials and technic Lower price — Not cheapest but the lowest at the same quality Good service —— Satisfactory service before and after sale Delivery time —— 30-40 days for mass production



## **Sunrise Foundry CO.,LTD**



+86-15067447509



sales@greycastironcasting.com



greycastironcasting.com