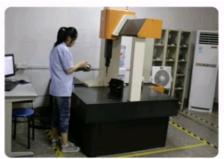

ing

| FOOT PEDAL     |                                               |
|----------------|-----------------------------------------------|
| Process        | Sand Casting and CNC Machining                |
| Material       | Grey Iron ASTM A536 80-55-06                  |
| Size           | 10.68"*8.00"                                  |
| Weight         | 4.48lbs/pc,                                   |
| Tolerances     | +/- 0.004"                                    |
| Heat Treatment | Annealed to Release Stress                    |
| Application    | Stitcher                                      |
| Package        | Plywood Case: 83*83*73cm, 100 pcs loaded max. |
| Export         | USA                                           |









**Production Process** 



**Quality Comtrol** 



CMM

Tensile Test Machine





#### Advantage

Experienced products supplier Professional design team and sales department for your service 7\*24 service for you, all the question will be dealed within 24hour

#### Benefits

Stable quality —— Coming from good materials and technic Lower price — Not cheapest but the lowest at the same quality Good service —— Satisfactory service before and after sale Delivery time —— 30-40 days for mass production



## **Sunrise Foundry CO.,LTD**



+86-15067447509



sales@greycastironcasting.com



greycastironcasting.com