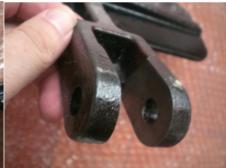

ctile Iron Foot Pedal Stitcher Accessory Parts Casting

| FOOT PEDAL     |                                               |
|----------------|-----------------------------------------------|
| Process        | Sand Casting and CNC Machining                |
| Material       | Grey Iron ASTM A536 80-55-06                  |
| Size           | 10.68"*8.00"                                  |
| Weight         | 4.48lbs/pc,                                   |
| Tolerances     | +/- 0.004"                                    |
| Heat Treatment | Annealed to Release Stress                    |
| Application    | Stitcher                                      |
| Package        | Plywood Case: 83*83*73cm, 100 pcs loaded max. |
| Export         | USA                                           |









**Production Process** 



**Quality Comtrol** 



CMM

Tensile Test Machine





#### Advantage

Experienced products supplier Professional design team and sales department for your service 7\*24 service for you, all the question will be dealed within 24hour

#### Benefits

Stable quality —— Coming from good materials and technic Lower price — Not cheapest but the lowest at the same quality Good service —— Satisfactory service before and after sale Delivery time —— 30-40 days for mass production



## **Sunrise Foundry CO.,LTD**



+86-15067447509



sales@greycastironcasting.com



greycastironcasting.com