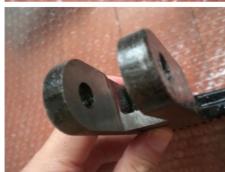

Ductile Iron Foot Pedal Stitcher Accessory Parts Casting

| FOOT PEDAL     |                                               |
|----------------|-----------------------------------------------|
| Process        | Sand Casting and CNC Machining                |
| Material       | Grey Iron ASTM A536 80-55-06                  |
| Size           | 10.68"*8.00"                                  |
| Weight         | 4.48lbs/pc,                                   |
| Tolerances     | +/- 0.004"                                    |
| Heat Treatment | Annealed to Release Stress                    |
| Application    | Stitcher                                      |
| Package        | Plywood Case: 83*83*73cm, 100 pcs loaded max. |
| Export         | USA                                           |









**Production Process** 



**Quality Comtrol** 



CMM

Tensile Test Machine





#### Advantage

Experienced products supplier Professional design team and sales department for your service 7\*24 service for you, all the question will be dealed within 24hour

#### Benefits

Stable quality —— Coming from good materials and technic Lower price — Not cheapest but the lowest at the same quality Good service —— Satisfactory service before and after sale Delivery time —— 30-40 days for mass production



## **Sunrise Foundry CO.,LTD**



+86-15067447509



sales@greycastironcasting.com



greycastironcasting.com