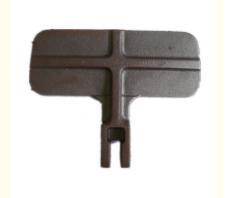

# **Product Specification**

• Payment Terms:

Item Name: Foot PedalApplication: StitcherMaterial: Ductile Iron

Process: Resin Sand Shell Mold Casting

Size: 10.68\*8.00 InchWeight: Weight: 4.48lbs/pc

Surface Treatment: Paint Or Natural Color With Antirust Oil

#### Cast Ductile Iron Foot Pedal Stitcher Accessory Parts Casting

| FOOT PEDAL     |                                               |
|----------------|-----------------------------------------------|
| Process        | Sand Casting and CNC Machining                |
| Material       | Grey Iron ASTM A536 80-55-06                  |
| Size           | 10.68"*8.00"                                  |
| Weight         | 4.48lbs/pc,                                   |
| Tolerances     | +/- 0.004"                                    |
| Heat Treatment | Annealed to Release Stress                    |
| Application    | Stitcher                                      |
| Package        | Plywood Case: 83*83*73cm, 100 pcs loaded max. |
| Export         | USA                                           |