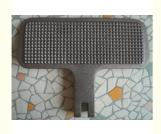

# **Product Specification**

• Payment Terms:

Item Name: Foot PedalApplication: StitcherMaterial: Ductile Iron

Process: Resin Sand Shell Mold Casting

Size: 10.68\*8.00 InchWeight: Weight: 4.48lbs/pc

Surface Treatment: Paint Or Natural Color With Antirust Oil

#### Cast Ductile Iron Foot Pedal Stitcher Accessory Parts Casting

| FOOT PEDAL     |                                               |
|----------------|-----------------------------------------------|
| Process        | Sand Casting and CNC Machining                |
| Material       | Grey Iron ASTM A536 80-55-06                  |
| Size           | 10.68"*8.00"                                  |
| Weight         | 4.48lbs/pc,                                   |
| Tolerances     | +/- 0.004"                                    |
| Heat Treatment | Annealed to Release Stress                    |
| Application    | Stitcher                                      |
| Package        | Plywood Case: 83*83*73cm, 100 pcs loaded max. |
| Export         | USA                                           |