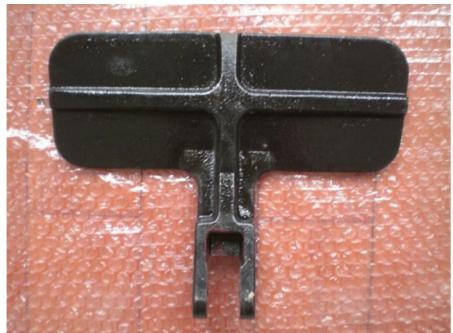

#### Cast Ductile Iron Foot Pedal Stitcher Accessory Parts Casting

| FOOT PEDAL     |                                               |
|----------------|-----------------------------------------------|
| Process        | Sand Casting and CNC Machining                |
| Material       | Grey Iron ASTM A536 80-55-06                  |
| Size           | 10.68"*8.00"                                  |
| Weight         | 4.48lbs/pc,                                   |
| Tolerances     | +/- 0.004"                                    |
| Heat Treatment | Annealed to Release Stress                    |
| Application    | Stitcher                                      |
| Package        | Plywood Case: 83*83*73cm, 100 pcs loaded max. |
| Export         | USA                                           |