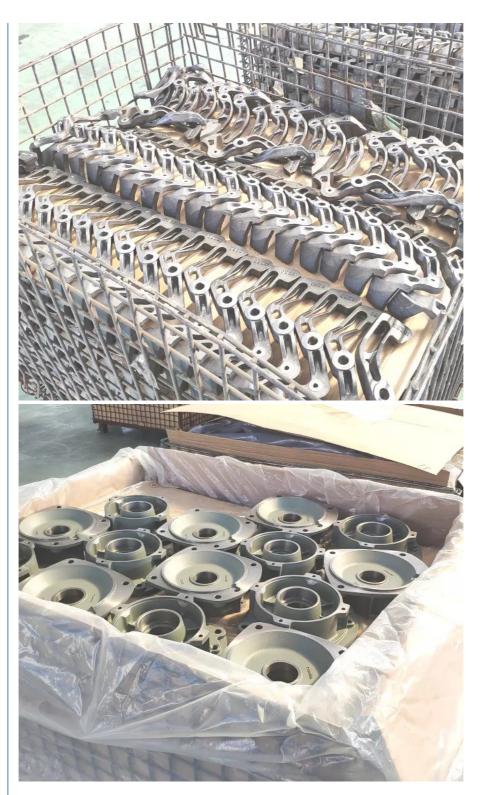

# Gray Iron Resin Sand Casting ASTM A48 CLASS30 Straight Arm Stitcher Accessory Parts

### **Product Specification**

Item Name: Straight ArmApplication: Stitcher

Material: ASTM A48 CL30Production Process: Resin Sand Casting

Finish: PaintingSize: CustomizedWeight: 8.40lbs/pc

#### Gray Iron Resin Sand Casting ASTM A48 CLASS30 Straight Arm Stitcher Accessory Parts

|                | 16" STRAIGHT ARM                              |
|----------------|-----------------------------------------------|
| Process        | Resin Sand Casting and CNC Machining          |
| Material       | Gray Iron ASTM A48 CL30                       |
| Size           | 16"*2.1"6"                                    |
| Weight         | 8.40lbs/pc,                                   |
| Tolerances     | +/- 0.0005"                                   |
| Heat Treatment | Annealing to Release Stress                   |
| Surface        | Metallic Blue                                 |
| Application    | Stitcher                                      |
| Package        | Plywood Case: 83*83*73cm, 100 pcs loaded max. |
| Export         | USA                                           |