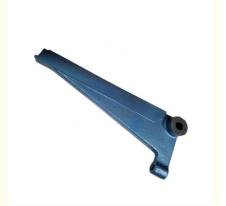

# Gray Iron Resin Sand Casting ASTM A48 CLASS30 Straight Arm Stitcher Accessory Parts

### **Product Specification**

Item Name: Straight ArmApplication: Stitcher

Material: ASTM A48 CL30Production Process: Resin Sand Casting

Finish: PaintingSize: CustomizedWeight: 8.40lbs/pc

#### Gray Iron Resin Sand Casting ASTM A48 CLASS30 Straight Arm Stitcher Accessory Parts

|                | 16" STRAIGHT ARM                              |
|----------------|-----------------------------------------------|
| Process        | Resin Sand Casting and CNC Machining          |
| Material       | Gray Iron ASTM A48 CL30                       |
| Size           | 16"*2.1"6"                                    |
| Weight         | 8.40lbs/pc,                                   |
| Tolerances     | +/- 0.0005"                                   |
| Heat Treatment | Annealing to Release Stress                   |
| Surface        | Metallic Blue                                 |
| Application    | Stitcher                                      |
| Package        | Plywood Case: 83*83*73cm, 100 pcs loaded max. |
| Export         | USA                                           |