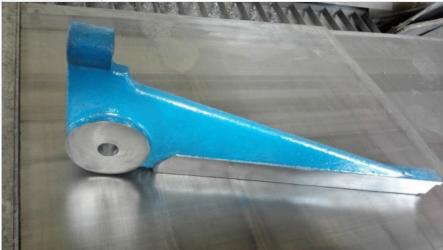

# Gray Iron Resin Sand Casting ASTM A48 CLASS30 Straight Arm Stitcher Accessory Parts

### **Product Specification**

Item Name: Straight ArmApplication: Stitcher

Material: ASTM A48 CL30Production Process: Resin Sand Casting

Finish: PaintingSize: CustomizedWeight: 8.40lbs/pc

#### Gray Iron Resin Sand Casting ASTM A48 CLASS30 Straight Arm Stitcher Accessory Parts

|                | 16" STRAIGHT ARM                              |
|----------------|-----------------------------------------------|
| Process        | Resin Sand Casting and CNC Machining          |
| Material       | Gray Iron ASTM A48 CL30                       |
| Size           | 16"*2.1"6"                                    |
| Weight         | 8.40lbs/pc,                                   |
| Tolerances     | +/- 0.0005"                                   |
| Heat Treatment | Annealing to Release Stress                   |
| Surface        | Metallic Blue                                 |
| Application    | Stitcher                                      |
| Package        | Plywood Case: 83*83*73cm, 100 pcs loaded max. |
| Export         | USA                                           |