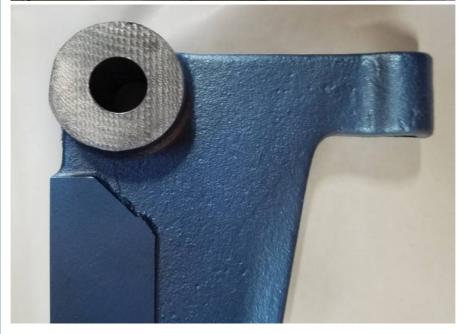

# Gray Iron Resin Sand Casting ASTM A48 CLASS30 Straight Arm Stitcher Accessory Parts

### **Product Specification**

Item Name: Straight ArmApplication: Stitcher

Material: ASTM A48 CL30Production Process: Resin Sand Casting

Finish: PaintingSize: CustomizedWeight: 8.40lbs/pc

#### Gray Iron Resin Sand Casting ASTM A48 CLASS30 Straight Arm Stitcher Accessory Parts

|                | 16" STRAIGHT ARM                              |
|----------------|-----------------------------------------------|
| Process        | Resin Sand Casting and CNC Machining          |
| Material       | Gray Iron ASTM A48 CL30                       |
| Size           | 16"*2.1"6"                                    |
| Weight         | 8.40lbs/pc,                                   |
| Tolerances     | +/- 0.0005"                                   |
| Heat Treatment | Annealing to Release Stress                   |
| Surface        | Metallic Blue                                 |
| Application    | Stitcher                                      |
| Package        | Plywood Case: 83*83*73cm, 100 pcs loaded max. |
| Export         | USA                                           |