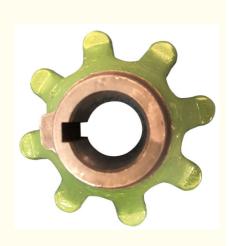

# ASTM A536 Grade 65-45-12 Ductile Iron Sand Casting Claw Coupling Sleeve

#### ASTM A536 Grade 65-45-12 Ductile Iron Sand Casting Claw Coupling Sleeve

#### **Product Details**

| Product Name      | Claw Coupling Sleeve                                                             |
|-------------------|----------------------------------------------------------------------------------|
| Material          | QT450-10                                                                         |
| Color             | Customized                                                                       |
| Standard          | 65-45-12                                                                         |
| Grade             | QT400-18,QT450-10,QT600-3,QT700-2                                                |
| Weight            | 0.5-5.0KG                                                                        |
| Surface Treatment | Oxidation, Plating zinc, Painting, Hot galvanized, Electroplating, Sand blasting |