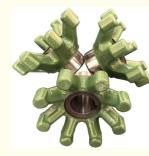

# ASTM A536 Grade 65-45-12 Ductile Iron Sand Casting Claw Coupling Sleeve

#### ASTM A536 Grade 65-45-12 Ductile Iron Sand Casting Claw Coupling Sleeve

#### **Product Details**

| Product Name      | Claw Coupling Sleeve                                                             |
|-------------------|----------------------------------------------------------------------------------|
| Material          | QT450-10                                                                         |
| Color             | Customized                                                                       |
| Standard          | 65-45-12                                                                         |
| Grade             | QT400-18,QT450-10,QT600-3,QT700-2                                                |
| Weight            | 0.5-5.0KG                                                                        |
| Surface Treatment | Oxidation, Plating zinc, Painting, Hot galvanized, Electroplating, Sand blasting |