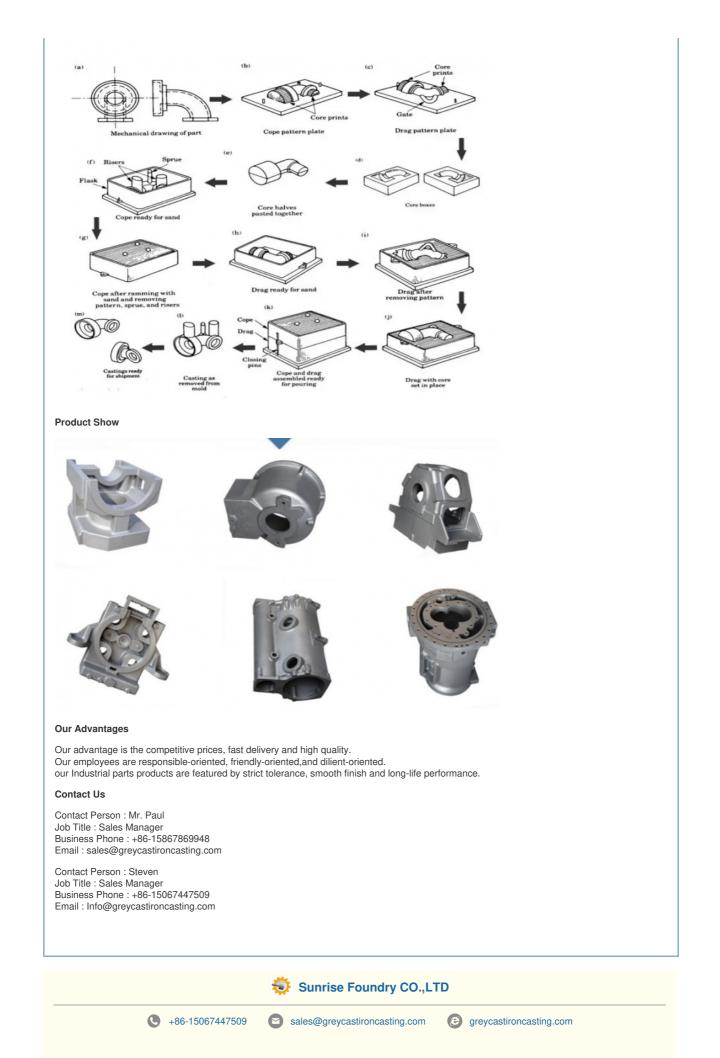

ile there are many different ductile iron specifications, foundries routinely offer 3 common grades; Physical and Mechanical Properties ASTM A536, Grade 60-40-18 ASTM A536, Grade 65-45-12 ASTM A536, Grade 80-55-06

#### **Factory Introduction**

Sunrise Foundry is a professional Metal Foundry. We have been producing Gray Iron, Ductile Iron Castings and and any other precision castings for more than 25 years.

We are dedicated to meet different requirements of various customers across the world, products are mainly involved Agricultural and Construction Machinery, Hydraulic, Mining industry, Municipal Products, some steel and stainless steel castings for Pumps and Valves, Pipe Fittings, etc.

Please feel free to contact us if you have any requests.

### WorkShop



**Production Process**