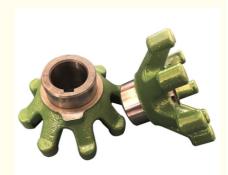

# ASTM A536 Grade 65-45-12 Ductile Iron Sand Casting Claw Coupling Sleeve

#### ASTM A536 Grade 65-45-12 Ductile Iron Sand Casting Claw Coupling Sleeve

#### **Product Details**

| Product Name      | Claw Coupling Sleeve                                                             |
|-------------------|----------------------------------------------------------------------------------|
| Material          | QT450-10                                                                         |
| Color             | Customized                                                                       |
| Standard          | 65-45-12                                                                         |
| Grade             | QT400-18,QT450-10,QT600-3,QT700-2                                                |
| Weight            | 0.5-5.0KG                                                                        |
| Surface Treatment | Oxidation, Plating zinc, Painting, Hot galvanized, Electroplating, Sand blasting |