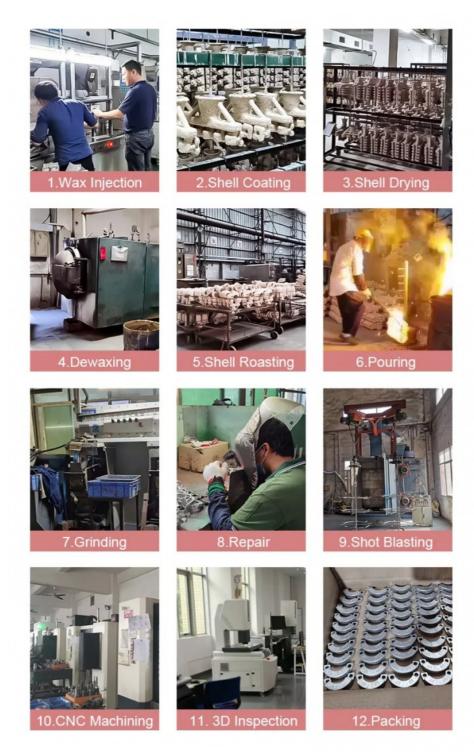

---|----------------------------------------------------------------|
| Application       | Auto                                                           |
| Surface treatment | Polish, powder coating, lacquer coating, e-coating, shot blast |
| Heat Treatment    | Annealing, Normalizing, Hardening, Tempering                   |
| Technology        | Lost wax casting + CNC machining                               |
| Size              | Customer's Drawing Required                                    |
| Package           | Small Packing+Carton Packing+Pallet                            |
| Lead Time         | 15-35 Days                                                     |
| Quality Control   | 100% Inspection                                                |









**Production Process** 



### About Us

Sunrise Foundry, recognize as an expert in the production of investment casting and CNC machining where we specialize in OEM parts of metal castings.

We can offer you comprehensive range and in tight tolerance of products to meet all of your needs and at a price that is guaranteed to fit your budget.

#### **Our Service**

1, High precision of casting, good surface finish, can eliminate or reduce machining, save material and processing cost. 2,Can produce parts with complex shapes,or cast multiple parts into one, leaving out the combination or welding work. 3,You can create beautiful words and patterns on the product to show your company and product image. 4, Materials are not restricted, and various alloy materials can be supplied according to the requirements of customer