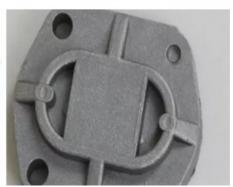

opper   |
|-------------------|----------------------------------------------------------------|
| Application       | Auto                                                           |
| Surface treatment | Polish, powder coating, lacquer coating, e-coating, shot blast |
| Heat Treatment    | Annealing, Normalizing, Hardening, Tempering                   |
| Technology        | Lost wax casting + CNC machining                               |
| Size              | Customer's Drawing Required                                    |
| Package           | Small Packing+Carton Packing+Pallet                            |
| Lead Time         | 15-35 Days                                                     |
| Quality Control   | 100% Inspection                                                |









**Production Process** 



### About Us

Sunrise Foundry, recognize as an expert in the production of investment casting and CNC machining where we specialize in OEM parts of metal castings.

We can offer you comprehensive range and in tight tolerance of products to meet all of your needs and at a price that is guaranteed to fit your budget.

#### **Our Service**

1, High precision of casting, good surface finish, can eliminate or reduce machining, save material and processing cost. 2,Can produce parts with complex shapes,or cast multiple parts into one, leaving out the combination or welding work. 3,You can create beautiful words and patterns on the product to show your company and product image. 4, Materials are not restricted, and various alloy materials can be supplied according to t