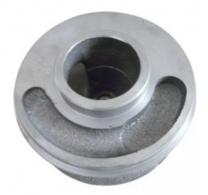

m, Copper   |
|-------------------|----------------------------------------------------------------|
| Application       | Auto                                                           |
| Surface treatment | Polish, powder coating, lacquer coating, e-coating, shot blast |
| Heat Treatment    | Annealing, Normalizing, Hardening, Tempering                   |
| Technology        | Lost wax casting + CNC machining                               |
| Size              | Customer's Drawing Required                                    |
| Package           | Small Packing+Carton Packing+Pallet                            |
| Lead Time         | 15-35 Days                                                     |
| Quality Control   | 100% Inspection                                                |









**Production Process** 



### About Us

Sunrise Foundry, recognize as an expert in the production of investment casting and CNC machining where we specialize in OEM parts of metal castings.

We can offer you comprehensive range and in tight tolerance of products to meet all of your needs and at a price that is guaranteed to fit your budget.

#### **Our Service**

1, High precision of casting, good surface finish, can eliminate or reduce machining, save material and processing cost. 2,Can produce parts with complex shapes,or cast multiple parts into one, leaving out the combination or welding work. 3,You can create beautiful words and patterns on the product to show your company and product image. 4, Materials are not restricted, and various alloy materials can be supplied according