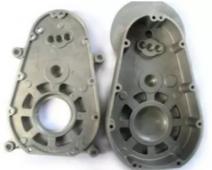

Copper   |
|-------------------|----------------------------------------------------------------|
| Application       | Auto                                                           |
| Surface treatment | Polish, powder coating, lacquer coating, e-coating, shot blast |
| Heat Treatment    | Annealing, Normalizing, Hardening, Tempering                   |
| Technology        | Lost wax casting + CNC machining                               |
| Size              | Customer's Drawing Required                                    |
| Package           | Small Packing+Carton Packing+Pallet                            |
| Lead Time         | 15-35 Days                                                     |
| Quality Control   | 100% Inspection                                                |









**Production Process** 



### About Us

Sunrise Foundry, recognize as an expert in the production of investment casting and CNC machining where we specialize in OEM parts of metal castings.

We can offer you comprehensive range and in tight tolerance of products to meet all of your needs and at a price that is guaranteed to fit your budget.

#### **Our Service**

1, High precision of casting, good surface finish, can eliminate or reduce machining, save material and processing cost. 2,Can produce parts with complex shapes,or cast multiple parts into one, leaving out the combination or welding work. 3,You can create beautiful words and patterns on the product to show your company and product image. 4, Materials are not restricted, and various alloy materials can be supplied according to