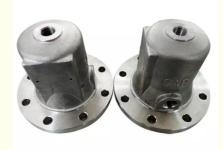

# **Product Specification**

Part Name: Valve CoverMaterial: Ductile Iron

Process: Resin Sand Casting

Application: Gas PipelineFinish: SandblastingService: OEM ODM

## **Ductile Iron Coated Resin Sand Casting Valve Cover Parts**