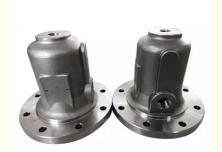

# **Product Specification**

Part Name: Valve CoverMaterial: Ductile Iron

Process: Resin Sand Casting

Application: Gas PipelineFinish: SandblastingService: OEM ODM

## **Ductile Iron Coated Resin Sand Casting Valve Cover Parts**