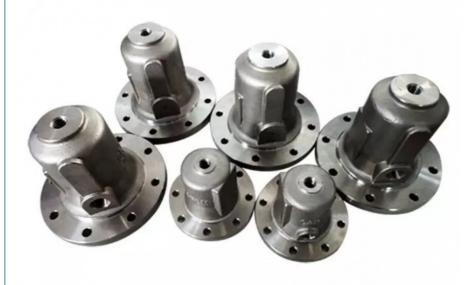

# **Product Specification**

Part Name: Valve CoverMaterial: Ductile Iron

Process: Resin Sand Casting

Application: Gas PipelineFinish: SandblastingService: OEM ODM

## **Ductile Iron Coated Resin Sand Casting Valve Cover Parts**