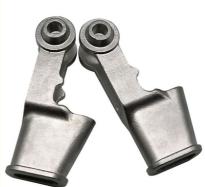

ion Investment Casting Steel Cable Adjustable Metal Bracket Mounting **Parts**

# **Basic Information**

- Place of Origin:
- Brand Name:
- Certification:
- Model Number:
- Minimum Order Quantity: 100 pcs
- Price:
- Packaging Details:
- Delivery Time:
- Payment Terms: T/T, L/C
- Supply Ability:



## **Product Specification**

- Part Name:
- Material:
- Production Process:
- Surface Finish:
- Service:
- Quality Control:

| Bracket Mounting               |  |
|--------------------------------|--|
| Carbon Steel                   |  |
| Precision Investment Casting   |  |
| Polish Finish Or Powder Coated |  |
|                                |  |

OEM ODM Customised

Mainland China

ISO9001,CE,SGS

NC9352

9352

Can talk

35 days

Wooden Case

50,000 pcs per month

Strictly 100% Inspection



### More Images





### **Product Description**

#### Precision Investment Casting Steel Cable Adjustable Metal Bracket Mounting Parts

#### **Product Details**

| Specification       | Customized,customer Required,customer's Drawings,Samples            |
|---------------------|---------------------------------------------------------------------|
| Material            | Carbon steel, Stainless steel                                       |
| Application         | Automobile, Agricultural machinery, Pipage, Furniture,              |
|                     | Construction, Home appliances, Electronics, etc.                    |
| Process             | Precision casting,Lost wax casting, Investment casting              |
| Machining           | CNC machining center, CNC lathe