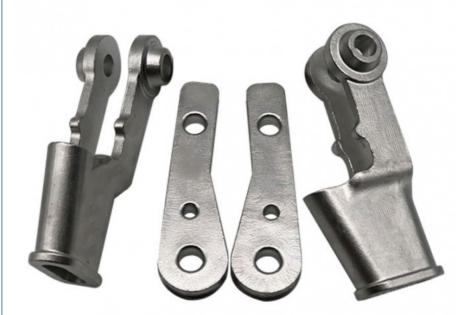

### More Images

#### Precision Investment Casting Steel Cable Adjustable Metal Bracket Mounting Parts