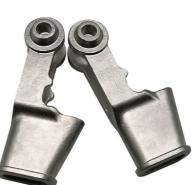

g Steel Cable Adjustable Metal Bracket Mounting **Parts**

# **Basic Information**

- Place of Origin:
- Brand Name:
- Certification:
- Model Number:
- Minimum Order Quantity: 100 pcs
- Price:
- Packaging Details:
- Delivery Time:
- Payment Terms: T/T, L/C
- Supply Ability:



## **Product Specification**

- Part Name:
- Material:
- Production Process:
- Surface Finish:
- Service:
- Quality Control:

| Bracket Mounting               |  |
|--------------------------------|--|
| Carbon Steel                   |  |
| Precision Investment Casting   |  |
| Polish Finish Or Powder Coated |  |
|                                |  |

OEM ODM Customised

Mainland China

ISO9001,CE,SGS

NC9352

9352

Can talk

35 days

Wooden Case

50,000 pcs per month

Strictly 100% Inspection



### More Images





### **Product Description**

#### Precision Investment Casting Steel Cable Adjustable Metal Bracket Mounting Parts

#### **Product Details**

| Specification       | Customized,customer Required,customer's Drawings,Samples            |
|---------------------|---------------------------------------------------------------------|
| Material            | Carbon steel, Stainless steel                                       |
| Application         | Automobile, Agricultural machinery, Pipage, Furniture,              |
|                     | Construction, Home appliances, Electronics, etc.                    |
| Process             | Precision casting,Lost wax casting, Investment casting              |
| Machining           | CNC machining center, CNC lathe