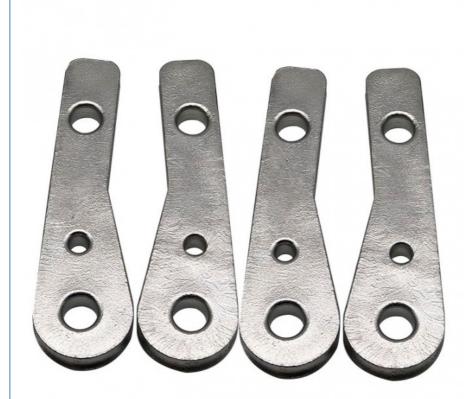

### More Images

#### Precision Investment Casting Steel Cable Adjustable Metal Bracket Mounting Parts