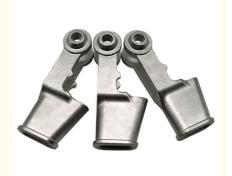

# Precision Investment Casting Steel Cable Adjustable Metal Bracket Mounting **Parts**

### More Images

#### Precision Investment Casting Steel Cable Adjustable Metal Bracket Mounting Parts