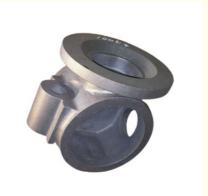

#### **Grey Cast Iron Casting Motor Parts Motor Housing**

#### **Product Details**

| Material       | Grey cast iron             |
|----------------|----------------------------|
| Dimension (mm) | 400x500                    |
| Weight (kg)    | 150                        |
| Technology     | Lost foam casting          |
| Surface Finish | Painting (if require)      |
| Tolerance      | Customer's Drawing Request |
| Application    | Industry                   |