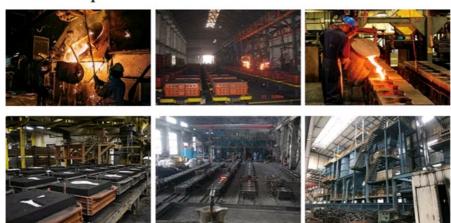

me: 30-35 days

• Supply Ability: 50,000 pcs per month

T/T, L/C



## **Product Specification**

• Payment Terms:

Part Name: Motor Housing
Material: Grey Iron
Process: Iron Casting
Finish: Customized

Application: Automatic, MachinerySize: As Per Drawing



## **Product Description**

#### **Grey Cast Iron Casting Motor Parts Motor Housing**

#### **Product Details**

| Material       | Grey cast iron             |
|----------------|----------------------------|
| Dimension (mm) | 400x500                    |
| Weight (kg)    | 150                        |
| Technology     | Lost foam casting          |
| Surface Finish | Painting (if require)      |
| Tolerance      | Customer's Drawing Request |
| Application    | Industry                   |



### **Production Process**

# WorkShop



### About us

We are dedicated to meet different requirements of various customers across the world, products are mainly involved Agricultural and Construction Machinery, Hydraulic, Mining industry, Municipal Products, some steel and stainless steel castings for Pumps and Valves, Pipe Fittings, etc.

Please feel free to contact us if you have any requests.

### **Our Advantages**

- With more than 20 years' experience in casting
   Near sea port and airport
   Passed ISO9001:2008/Rosh/SGS

- 4. Good quality and strict delivery time
- 5. Spectral analysis of raw material and liquid melt

### Our Service

Drawing: we can translate your original drawing,offer best suggestion on design Quality: we have full set quality contral system to guarantee the best quality. Inspection: inspect in hous