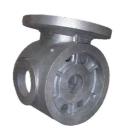

#### **Grey Cast Iron Casting Motor Parts Motor Housing**

#### **Product Details**

| Material       | Grey cast iron             |
|----------------|----------------------------|
| Dimension (mm) | 400x500                    |
| Weight (kg)    | 150                        |
| Technology     | Lost foam casting          |
| Surface Finish | Painting (if require)      |
| Tolerance      | Customer's Drawing Request |
| Application    | Industry                   |