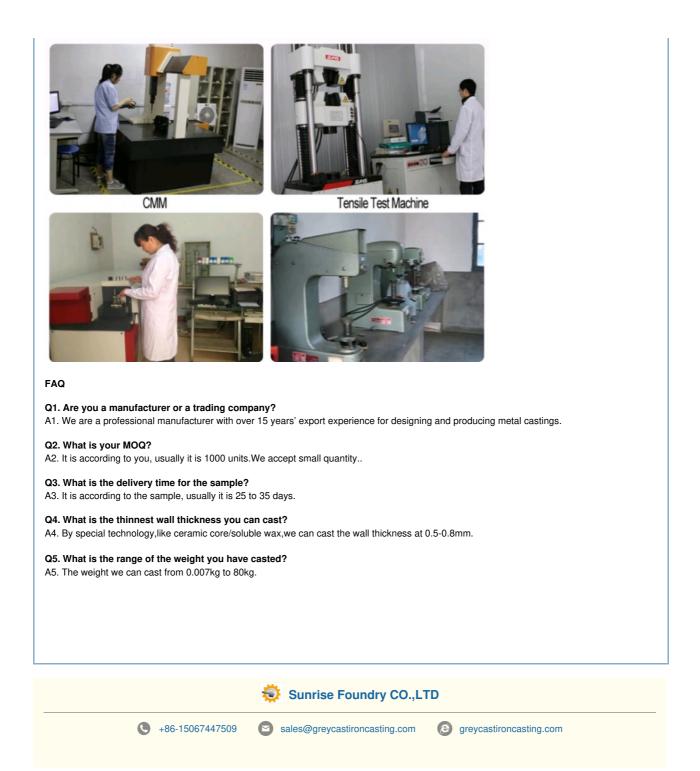

Turning, boring, drilling,grinding                                                                                       |
| Machining precision         | ±0.02mm                                                                                                                           |
| Machining surface roughness | Ra0.8-6.3um                                                                                                                       |
| Max machining stroke        | Milling: 3000mm Turning: 6000mm                                                                                                   |
| Surface treatment           | Zinc plating, mirror polish, sand blasting,acid pickling,black<br>oxide,painting, hot galvanizing, powder coating, nickel plating |



Quality Control