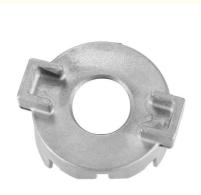

# Precision Casting Stainless Steel Hydraulic Gear Pump Body

### Precision Casting Stainless Steel Hydraulic Gear Pump Body