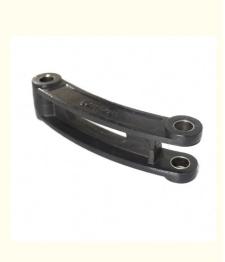

# Cast Iron Service Precoated Cast Iron Ductile Iron Bracket Shell Mold Cast Iron Parts

## **Product Specification**

- Item Name:
- Material:
- Process:
- Finish:
- Dimensions:
- Service:
- Bracket Ductile Iron Shell Mold Casting Painting Customer Required OEM ODM

Mainland China

ISO9001,CE,SGS

### Cast Iron Service Precoated Cast Iron Ductile Iron Bracket Shell Mold Cast Iron Parts

| Service           | OEM,ODM                                                          |
|-------------------|------------------------------------------------------------------|
| Material          | Grey Iron, Ductile Iron, ADI                                     |
| Application       | Automotive, Home appliances, Electronics, Furniture, etc.        |
| Services          | PPAP,FEMA,CPK,MSA,Customizing                                    |
| Certification     | ISO9001/TS16949/RoHS                                             |
| Process           | Casting +Machining(if Need)+surface Treatment                    |
| Surface treatment | Painting, Powder Coating, Polishing, Electroplating, Shoot blast |
| Standard          | DIN,ASTM,GOST,ISO,BS,NADCA                                       |
| Detection System  | Leak Detector, Pressure Test, X-ray Flaw Detection, CMM,         |