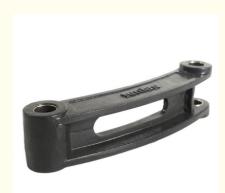

# Cast Iron Service Precoated Cast Iron Ductile Iron Bracket Shell Mold Cast Iron Parts

## **Product Specification**

- Item Name:
- Material:
- Process:
- Finish:
- Dimensions:
- Service:
- Bracket Ductile Iron Shell Mold Casting Painting Customer Required OEM ODM

Mainland China

ISO9001,CE,SGS

### Cast Iron Service Precoated Cast Iron Ductile Iron Bracket Shell Mold Cast Iron Parts

| Service           | OEM,ODM                                                          |
|-------------------|------------------------------------------------------------------|
| Material          | Grey Iron, Ductile Iron, ADI                                     |
| Application       | Automotive, Home appliances, Electronics, Furniture, etc.        |
| Services          | PPAP,FEMA,CPK,MSA,Customizing                                    |
| Certification     | ISO9001/TS16949/RoHS                                             |
| Process           | Casting +Machining(if Need)+surface Treatment                    |
| Surface treatment | Painting, Powder Coating, Polishing, Electroplating, Shoot blast |
| Standard          | DIN,ASTM,GOST,ISO,BS,NADCA                                       |
| Detection System  | Leak Detector, Pressure Test, X-ray Flaw Detection, CMM,         |