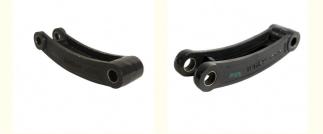

# Cast Iron Service Precoated Cast Iron Ductile Iron Bracket Shell Mold Cast Iron Parts

## **Product Specification**

- Item Name:
- Material:
- Process:
- Finish:
- Dimensions:
- Service:
- Bracket Ductile Iron Shell Mold Casting Painting Customer Required OEM ODM

Mainland China

ISO9001,CE,SGS

### Cast Iron Service Precoated Cast Iron Ductile Iron Bracket Shell Mold Cast Iron Parts

| Service           | OEM,ODM                                                          |
|-------------------|------------------------------------------------------------------|
| Material          | Grey Iron, Ductile Iron, ADI                                     |
| Application       | Automotive, Home appliances, Electronics, Furniture, etc.        |
| Services          | PPAP,FEMA,CPK,MSA,Customizing                                    |
| Certification     | ISO9001/TS16949/RoHS                                             |
| Process           | Casting +Machining(if Need)+surface Treatment                    |
| Surface treatment | Painting, Powder Coating, Polishing, Electroplating, Shoot blast |
| Standard          | DIN,ASTM,GOST,ISO,BS,NADCA                                       |
| Detection System  | Leak Detector, Pressure Test, X-ray Flaw Detection, CMM,         |