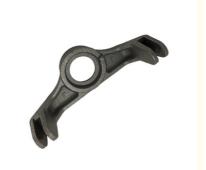

# **Product Specification**

• Item Name: Fulcrum Bearing

Application: Forklift
Material: Ductile Iron
Finish: Sandblasting
Color: Natural

• Size: As Per Drawing

### **Product Show**