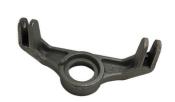

# **Product Specification**

• Item Name: Fulcrum Bearing

Application: Forklift
Material: Ductile Iron
Finish: Sandblasting
Color: Natural

• Size: As Per Drawing

### **Product Show**