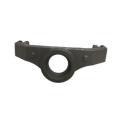

# **Product Specification**

• Item Name: Fulcrum Bearing

Application: Forklift
Material: Ductile Iron
Finish: Sandblasting
Color: Natural

• Size: As Per Drawing

### Cast Iron Ductile Sand Casting Fulcrum Bearing For Forklift

| Raw Material        | GG20, GG25, GGG40, GGG50 etc.                                                                                             |
|---------------------|---------------------------------------------------------------------------------------------------------------------------|
| Standard            | ISO, EN, DIN, AISI, ASTM, JIS, GB                                                                                         |
| Casting Process     | Green sand casting, resin sand casting, lost wax steel casting and silicon sol casting                                    |
| Tolerance           | ISO8062 CT5-CT9                                                                                                           |
| Roughness           | Ra3.2-Ra12.5                                                                                                              |
| CNC Machines        | 12 sets of MC and 20 sets of CNC lathes                                                                                   |
| Machining Tolerance | 0.01mm                                                                                                                    |
| Quality Control     | The first sample checking, process monitoring and final quality checking                                                  |
| Finish              | Phosphating, primer painting, anti-rust oil, powder coating, galvanized zinc coating, electro polishing and shot blasting |
| Certificate         | ISO9001-2015, ISO14001-2015                                                                                               |
| Service             | OEM/ODM offered                                                                                                           |