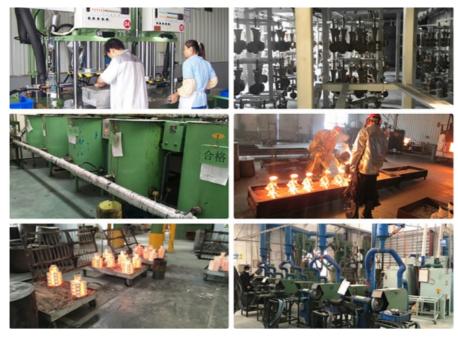

About Us

Sunrise is a manufacturing process involving the shaping of metal using localized compressive forces.

Material can be steel, iron and non-ferrous. Material can be handled include steel, iron, non-ferrous.

#### **Production Process**

Packing

Inner Packing -> Strong & waterproof plastic big is packed inside, to keep the product in safe condition.Or as customer requests.

Outer Packing →Multilayer wooden box with strong bandages, used for standard export package. Or customized as per customer's requirements.