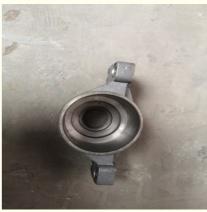

# Precision Stainless Steel Casting Part for Auto Engine Cooling **System**

### **Product Specification**

- Material:
- Application:
- Process:
- Surface:
- Weight Range:
- Size/type:

| Stainless Steel                 |
|---------------------------------|
| Auto Engine Cooling System      |
| Precision Investment Casting    |
| Sandblasting                    |
| 0.5-500kgs                      |
| According To Customer's Drawing |

### **Product Description**

Precision Stainless Steel Casting Part for Auto Engine Cooling System

| Service             | OEM ODM                                                                                            |
|---------------------|----------------------------------------------------------------------------------------------------|
| Material            | Stainless steel, Carbon steel, Alloy steel                                                         |
| Application         | Industry Machinery, Automotive, Electricity                                                        |
| Process             | Mould, Casting, CNC Machining                                                                      |
| Machining Process   | CNC Lathe, CNC milling center                                                                      |
| Heat treatment      | Annealing, Quench and temper, Solid solution                                                       |
| Surface treatment   | Zinc plating, Painting, Powder Coating, Electro polishing                                          |
| Quality Control     | PFMEA, PPAP, APQP, Control Plan, MSA                                                               |
| Machining tolerance | +/-0.005mm, ISO2768-mk                                                                             |
| Casting tolerance   | CT4-CT9                                                                                            |
| Certificate         | ISO 9001                                                                                           |
| Testing facilities  | Spectrometer, CMM, Callipers, micrometer, projector Load test machine, Hardness tester, roughmeter |