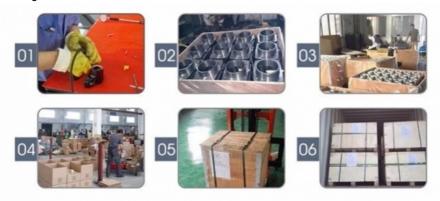

#### **Production Process**

Packing

Inner Packing -> Strong & waterproof plastic big is packed inside, to keep the product in safe condition.Or as customer requests.

Outer Packing →Multilayer wooden box with strong bandages, used for standard export package. Or customized as per customer's requirements.