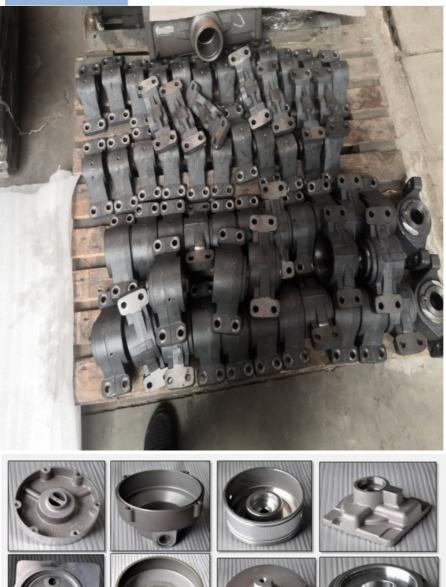

## More Images

### **Product Description**

Precision Stainless Steel Casting Part for Auto Engine Cooling System

| Service             | OEM ODM                                                                                            |
|---------------------|----------------------------------------------------------------------------------------------------|
| Material            | Stainless steel, Carbon steel, Alloy steel                                                         |
| Application         | Industry Machinery, Automotive, Electricity                                                        |
| Process             | Mould, Casting, CNC Machining                                                                      |
| Machining Process   | CNC Lathe, CNC milling center                                                                      |
| Heat treatment      | Annealing, Quench and temper, Solid solution                                                       |
| Surface treatment   | Zinc plating, Painting, Powder Coating, Electro polishing                                          |
| Quality Control     | PFMEA, PPAP, APQP, Control Plan, MSA                                                               |
| Machining tolerance | +/-0.005mm, ISO2768-mk                                                                             |
| Casting tolerance   | CT4-CT9                                                                                            |
| Certificate         | ISO 9001                                                                                           |
| Testing facilities  | Spectrometer, CMM, Callipers, micrometer, projector Load test machine, Hardness tester, roughmeter |