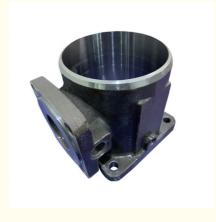

### **Product Specification**

Part Name: Valve Body
Application: Valve
Material: Steel
Production Process: Precision Investment Casting
Surface: Sandblasting+Machining
Requirements: Dimensional Accuracy And Shape Accuracy

#### Precision Investment Casting Valves Accessories Valve Body Valve House

| Part Name          | Valve Body                                                        |  |  |
|--------------------|-------------------------------------------------------------------|--|--|
| Processing Ability | Surface finishment: Ra1.6-Ra3.2                                   |  |  |
|                    | Size tolerance: VDG P690 D2                                       |  |  |
|                    | Maximum size: ≤1200mm×800mm×400mm                                 |  |  |
|                    | Weight range: 0.1Kg-120Kg                                         |  |  |
| Material           | stainless steel, carbon steel, alloy steel, heat-resistant steel, |  |  |
|                    | hardend steel, mild steel                                         |  |  |
|                    | Brass CuZn38,H62                                                  |  |  |
|                    | Aluminum bronze AB2,863                                           |  |  |
|                    | Cast aluminium alloy ZL101,ZL114A,A356                            |  |  |
| Application        | Mechanical Components/parts                                       |  |  |
|                    | Boat parts and Marine hardware                                    |  |  |
|                    | Construction hardware                                             |  |  |
|                    | Auto parts and accessories                                        |  |  |
|                    | Medical Instrument parts                                          |  |  |
|                    | pump & valve parts and accessories                                |  |  |
|                    | Impellers and propellers(propellors)                              |  |  |
|                    | Pipe Fittings or pipeline accessories                             |  |  |
|                    | Other industry metal casting parts                                |  |  |
| Design             | Various type of 2D or 3D drawings are acceptable, such as         |  |  |
| Design             | JPG,PDF,DWG,DXF,IGS,STP,X_T,SLDPRT etc.                           |  |  |
| Standards          | AISI,ATSM,UNI,BS,DIN,JIS,GB etc.                                  |  |  |
|                    | Dimension inspection                                              |  |  |
|                    | Chemical composition analysis (Spectrum analysis)                 |  |  |
|                    | Mechanical property testing                                       |  |  |
| Inspection         | X-Ray inspection                                                  |  |  |
|                    | Dye penetrant inspection                                          |  |  |
|                    | Magnetic powder inspection                                        |  |  |
|                    | Metallographic inspections                                        |  |  |
|                    |                                                                   |  |  |
|                    |                                                                   |  |  |