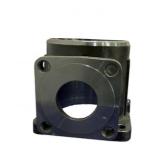

### **Product Specification**

Part Name: Valve Body
Application: Valve
Material: Steel
Production Process: Precision Investment Casting
Surface: Sandblasting+Machining
Requirements: Dimensional Accuracy And Shape Accuracy

#### Precision Investment Casting Valves Accessories Valve Body Valve House

| Part Name          | Valve Body                                                        |  |  |
|--------------------|-------------------------------------------------------------------|--|--|
| Processing Ability | Surface finishment: Ra1.6-Ra3.2                                   |  |  |
|                    | Size tolerance: VDG P690 D2                                       |  |  |
|                    | Maximum size: ≤1200mm×800mm×400mm                                 |  |  |
|                    | Weight range: 0.1Kg-120Kg                                         |  |  |
| Material           | stainless steel, carbon steel, alloy steel, heat-resistant steel, |  |  |
|                    | hardend steel, mild steel                                         |  |  |
|                    | Brass CuZn38,H62                                                  |  |  |
|                    | Aluminum bronze AB2,863                                           |  |  |
|                    | Cast aluminium alloy ZL101,ZL114A,A356                            |  |  |
| Application        | Mechanical Components/parts                                       |  |  |
|                    | Boat parts and Marine hardware                                    |  |  |
|                    | Construction hardware                                             |  |  |
|                    | Auto parts and accessories                                        |  |  |
|                    | Medical Instrument parts                                          |  |  |
|                    | pump & valve parts and accessories                                |  |  |
|                    | Impellers and propellers(propellors)                              |  |  |
|                    | Pipe Fittings or pipeline accessories                             |  |  |
|                    | Other industry metal casting parts                                |  |  |
| Design             | Various type of 2D or 3D drawings are acceptable, such as         |  |  |
| Design             | JPG,PDF,DWG,DXF,IGS,STP,X_T,SLDPRT etc.                           |  |  |
| Standards          | AISI,ATSM,UNI,BS,DIN,JIS,GB etc.                                  |  |  |
|                    | Dimension inspection                                              |  |  |
|                    | Chemical composition analysis (Spectrum analysis)                 |  |  |
|                    | Mechanical property testing                                       |  |  |
| Inspection         | X-Ray inspection                                                  |  |  |
|                    | Dye penetrant inspection                                          |  |  |
|                    | Magnetic powder inspection                                        |  |  |
|                    | Metallographic inspections                                        |  |  |
|                    |                                                                   |  |  |
|                    |                                                                   |  |  |