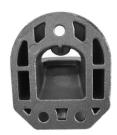

# China Metal Foundry Ductile Iron Sand Casting Farm Tractor Spare Parts

# **Product Specification**

. Supply Ability:

• Item Name: Farm Tractor Spare Parts

100 PCS

Application: Farm Tractor
Material: Ductile Iron
Process: Sand Casting
Weight Range: 0.02 To 30kg
Surface: Sandblasting
OEM: Available

### China Metal Foundry Ductile Iron Sand Casting Farm Tractor Spare Parts