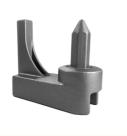

# China Metal Foundry Ductile Iron Sand Casting Farm Tractor Spare Parts

# **Product Specification**

. Supply Ability:

• Item Name: Farm Tractor Spare Parts

100 PCS

Application: Farm Tractor
Material: Ductile Iron
Process: Sand Casting
Weight Range: 0.02 To 30kg
Surface: Sandblasting
OEM: Available

### China Metal Foundry Ductile Iron Sand Casting Farm Tractor Spare Parts