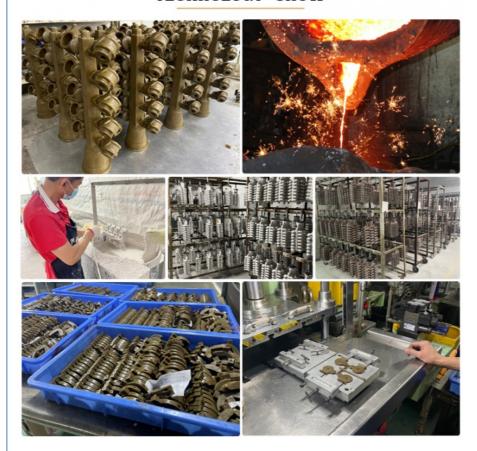

|
|                      | As per the customer's samples                                                                              |
| Packing              | Seger normal export packaging                                                                              |
|                      | As per customers' requirements                                                                             |
| Inspection           | Foundry in-house                                                                                           |
|                      | Third Party inspection available upon customers requirements                                               |

#### **Product Show**



**Production Process** 

# **TECHNOLOGY SHOW**



# **Surface Treatment**



#### Our Service

- •Professional manufacturer customized metal, one stop source for new project developing.
- •Quick response to all your inquiry
- •Free samples can be provided
- •Custom logo printing, OEM / ODM service
- •Strict inspection procedures to guarantee the good quality of each shipment
- •Fast delivery and competitive price

#### FAQ

Q: How long is your delivery time?
A: Generally it is 10-30 days for steel tooling after order confirmation, and 10-30 days for casting, we will try our best to meet customer requirement, saving your precious time.

Q:Can you order other auto parts?

A:We support ordering.

Q: Do you provide metal samples ? is it free or extra ?
A: Yes, we could offer the sample for free charge but do not pay the cost of freight.

##