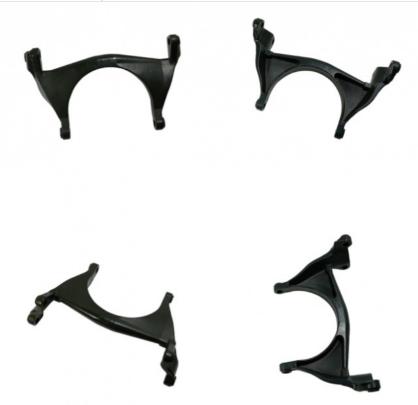

# More Images

# Ductile Cast Iron Casting Forklift Spare Part Rocker Lever Arm

# **Product Specification**

Item Name: Rocker Lever Arm
 Application: Forklift Industry
 Material: Ductile Iron

• Surface Treatment: Shot Blasting+Assembling

Size: CustomizedCasting Tolerance: CT4-CT9

Standard: GB ASTM AISI DIN BS Etc.