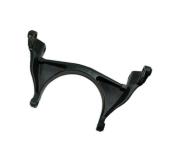

# 5

# Ductile Cast Iron Casting Forklift Spare Part Rocker Lever Arm

## **Basic Information**

• Place of Origin: Mainland China

• Brand Name: NC7352

• Certification: ISO9001,CE,SGS

Model Number: 7352
Minimum Order Quantity: 100 pcs
Price: Can talk
Packaging Details: Standard
Delivery Time: 35 days
Payment Terms: T/T, L/C

• Supply Ability: 60,000 pcs monthly



# **Product Specification**

Item Name: Rocker Lever Arm
 Application: Forklift Industry
 Material: Ductile Iron

• Surface Treatment: Shot Blasting+Assembling

Size: CustomizedCasting Tolerance: CT4-CT9

Standard: GB ASTM AISI DIN BS Etc.



# More Images





# **Product Description**

**Ductile Cast Iron Casting Forklift Spare Part Rocker Lever Arm** 

### **Product Details**

| Product Name      | Rocker Arm for Forklift                                                          |
|-------------------|----------------------------------------------------------------------------------|
| Material          | QT450-10                                                                         |
| Color             | Customized                                                                       |
| Standard          | 65-45-12                                                                         |
| Grade             | QT400-18,QT450-10,QT600-3,QT700-2                                                |
| Weight            | 4.5KG