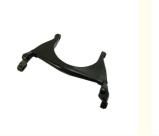

# 5

# Ductile Cast Iron Casting Forklift Spare Part Rocker Lever Arm

## **Basic Information**

• Place of Origin: Mainland China

• Brand Name: NC7352

• Certification: ISO9001,CE,SGS

Model Number: 7352
Minimum Order Quantity: 100 pcs
Price: Can talk
Packaging Details: Standard
Delivery Time: 35 days
Payment Terms: T/T, L/C

• Supply Ability: 60,000 pcs monthly



# **Product Specification**

Item Name: Rocker Lever Arm
 Application: Forklift Industry
 Material: Ductile Iron

• Surface Treatment: Shot Blasting+Assembling

Size: CustomizedCasting Tolerance: CT4-CT9

Standard: GB ASTM AISI DIN BS Etc.



# More Images





# **Product Description**

**Ductile Cast Iron Casting Forklift Spare Part Rocker Lever Arm** 

### **Product Details**

| Product Name      | Rocker Arm for Forklift                                                          |
|-------------------|----------------------------------------------------------------------------------|
| Material          | QT450-10                                                                         |
| Color             | Customized                                                                       |
| Standard          | 65-45-12                                                                         |
| Grade             | QT400-18,QT450-10,QT600-3,QT700-2                                                |
| Weight            | 4.5KG