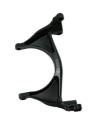

# 5

# Ductile Cast Iron Casting Forklift Spare Part Rocker Lever Arm

## **Basic Information**

• Place of Origin: Mainland China

• Brand Name: NC7352

• Certification: ISO9001,CE,SGS

Model Number: 7352
Minimum Order Quantity: 100 pcs
Price: Can talk
Packaging Details: Standard
Delivery Time: 35 days
Payment Terms: T/T, L/C

• Supply Ability: 60,000 pcs monthly



# **Product Specification**

Item Name: Rocker Lever Arm
 Application: Forklift Industry
 Material: Ductile Iron

• Surface Treatment: Shot Blasting+Assembling

Size: CustomizedCasting Tolerance: CT4-CT9

Standard: GB ASTM AISI DIN BS Etc.



# More Images





# **Product Description**

**Ductile Cast Iron Casting Forklift Spare Part Rocker Lever Arm** 

### **Product Details**

| Product Name      | Rocker Arm for Forklift                                                          |
|-------------------|----------------------------------------------------------------------------------|
| Material          | QT450-10                                                                         |
| Color             | Customized                                                                       |
| Standard          | 65-45-12                                                                         |
| Grade             | QT400-18,QT450-10,QT600-3,QT700-2                                                |
| Weight            | 4.5KG