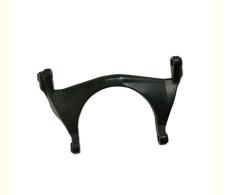

# Ductile Cast Iron Casting Forklift Spare Part Rocker Lever Arm

# **Product Specification**

Item Name: Rocker Lever Arm
 Application: Forklift Industry
 Material: Ductile Iron

• Surface Treatment: Shot Blasting+Assembling

Size: CustomizedCasting Tolerance: CT4-CT9

Standard: GB ASTM AISI DIN BS Etc.

### **Product Details**

| Product Name      | Rocker Arm for Forklift                                                          |
|-------------------|----------------------------------------------------------------------------------|
| Material          | QT450-10                                                                         |
| Color             | Customized                                                                       |
| Standard          | 65-45-12                                                                         |
| Grade             | QT400-18,QT450-10,QT600-3,QT700-2                                                |
| Weight            | 4.5KG                                                                            |
| Surface Treatment | Oxidation, Plating zinc, Painting, Hot galvanized, Electroplating, Sand blasting |
| Used              | Forklift                                                                         |