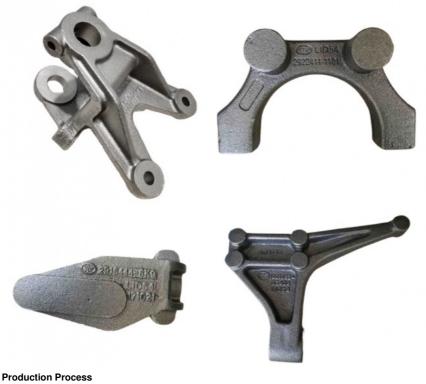

### **Product Specification**

- Item Name:
- Application:
- Material:
- Production Process:
- Finish:
- Standard:
- Size:
- Engine Cylinder Block Automobile And Truck GGG50 QT500-7 Ductile Iron Clay Sand Casting Sandblasting DIN,ASTM,GOST,ISO,BS,NADCA
- As Per Drawing

#### Product Details

| Material          | QT500-7                                                                          |
|-------------------|----------------------------------------------------------------------------------|
| Color             | Customized                                                                       |
| Standard          | 65-45-12                                                                         |
| Grade             | T400-18,QT450-10,0T600-3QT700-2                                                  |
| Weight            | 2.0KG                                                                            |
| Surface Treatment | Oxidation, Plating zinc, Painting, Hot galvanized, Electroplating, Sand blasting |
| Used              | Truck Engine Cylinder Block                                                      |