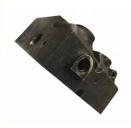

# GGG50 QT500-7 Ductile Iron Casting Truck Engine Cylinder Block

#### GGG50 QT500-7 Ductile Iron Casting Truck Engine Cylinder Block

#### Product Details

| Material          | QT500-7                                                                          |
|-------------------|----------------------------------------------------------------------------------|
| Color             | Customized                                                                       |
| Standard          | 65-45-12                                                                         |
| Grade             | T400-18,QT450-10,0T600-3QT700-2                                                  |
| Weight            | 2.0KG                                                                            |
| Surface Treatment | Oxidation, Plating zinc, Painting, Hot galvanized, Electroplating, Sand blasting |
| Used              | Truck Engine Cylinder Block                                                      |