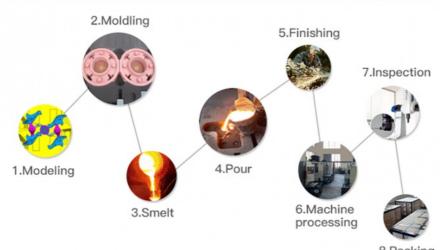

|
|-------------------|----------------------------------------------------------------------------------|
| Color             | Customized                                                                       |
| Standard          | 65-45-12                                                                         |
| Grade             | T400-18,QT450-10,0T600-3QT700-2                                                  |
| Weight            | 2.0KG                                                                            |
| Surface Treatment | Oxidation, Plating zinc, Painting, Hot galvanized, Electroplating, Sand blasting |
| Used              | Truck Engine Cylinder Block                                                      |

#### Product Show



Flow Chart



8.Packing

#### **Technical Support**

We are professional at independent development and design. Our engineers are skilled at AUTO CAD, PRO ENGINEER, SOLID WORKS and other 2D & 3D softwares. We are able to design, develop, produce and deliver your PO according to your drawings, samples or just an idea. Dural control of standard products and OEM products.

Checking the raw material after they reach our factory------ Incoming quality control ( IQC) Checking the details before the production line operated Have full inspection and routing inspection during mass production----In process quality control(IPQC) Checking the goods after they are finished----- Final quality control(FQC) Checking the goods after they are finished-----Outgoing quality control(OQC)



**Tensile Test Machine** 



##