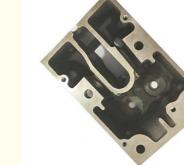

# GGG50 QT500-7 Ductile Iron Casting Truck Engine Cylinder Block

#### GGG50 QT500-7 Ductile Iron Casting Truck Engine Cylinder Block

#### Product Details

| Material          | QT500-7                                                                          |
|-------------------|----------------------------------------------------------------------------------|
| Color             | Customized                                                                       |
| Standard          | 65-45-12                                                                         |
| Grade             | T400-18,QT450-10,0T600-3QT700-2                                                  |
| Weight            | 2.0KG                                                                            |
| Surface Treatment | Oxidation, Plating zinc, Painting, Hot galvanized, Electroplating, Sand blasting |
| Used              | Truck Engine Cylinder Block                                                      |