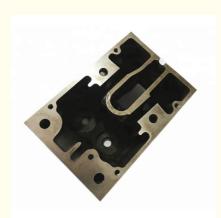

# GGG50 QT500-7 Ductile Iron Casting Truck Engine Cylinder Block

#### GGG50 QT500-7 Ductile Iron Casting Truck Engine Cylinder Block

#### Product Details

| Material          | QT500-7                                                                          |
|-------------------|----------------------------------------------------------------------------------|
| Color             | Customized                                                                       |
| Standard          | 65-45-12                                                                         |
| Grade             | T400-18,QT450-10,0T600-3QT700-2                                                  |
| Weight            | 2.0KG                                                                            |
| Surface Treatment | Oxidation, Plating zinc, Painting, Hot galvanized, Electroplating, Sand blasting |
| Used              | Truck Engine Cylinder Block                                                      |