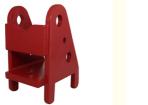

# **Truck Parts Steel Precision Investment Casting Mounting Bracket**

## Truck Parts Steel Precision Investment Casting Mounting Bracket

## Part Details

| Name              | Truck Parts Steel Precision Investment Casting Mounting Bracket             |  |
|-------------------|-----------------------------------------------------------------------------|--|
|                   |                                                                             |  |
| Material          | Stainless steel, alloy steel, alloy etc.                                    |  |
| Weight            | 0.01kg to 80kg                                                              |  |
| Technology        | Precision Investment casting, Forging, CNC Machining etc.                   |  |
| Surface Treatment | Polishing, plating, coating, sand blasting, etc.                            |  |
| Packing           | Can pack as per your requirement, if no special require, usually we pack as |  |
|                   | below process.                                                              |  |
|                   | 1. Air bubble film to wrap the casting parts.                               |  |
|                   | 2. Standard export carton                                                   |  |
|                   | 3. Fumigation-free wooden pallet or Iron pallet.                            |  |
| Shipment          | 1. By air to air port, Fastest, usually 5-7 days                            |  |
|                   | 2. By sea to sea port, Cheapest, usually 15-30 days                         |  |
|                   | 3. By courier, Fedex, DHL usually 5-7 days                                  |  |
| Payment           | 1. ≤USD1000, T/T100% before production                                      |  |
|                   | 2. >USD1000, T/T30% as deposit, T/T70% before shipment.                     |  |
|                   | Please contact us if you had other suggestions about payment.               |  |