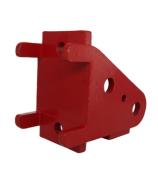

# **Truck Parts Steel Precision Investment Casting Mounting Bracket**

## Truck Parts Steel Precision Investment Casting Mounting Bracket

## Part Details

| Name              | Truck Parts Steel Precision Investment Casting Mounting Bracket             |  |
|-------------------|-----------------------------------------------------------------------------|--|
|                   |                                                                             |  |
| Material          | Stainless steel, alloy steel, alloy etc.                                    |  |
| Weight            | 0.01kg to 80kg                                                              |  |
| Technology        | Precision Investment casting, Forging, CNC Machining etc.                   |  |
| Surface Treatment | Polishing, plating, coating, sand blasting, etc.                            |  |
| Packing           | Can pack as per your requirement, if no special require, usually we pack as |  |
|                   | below process.                                                              |  |
|                   | 1. Air bubble film to wrap the casting parts.                               |  |
|                   | 2. Standard export carton                                                   |  |
|                   | 3. Fumigation-free wooden pallet or Iron pallet.                            |  |
| Shipment          | 1. By air to air port, Fastest, usually 5-7 days                            |  |
|                   | 2. By sea to sea port, Cheapest, usually 15-30 days                         |  |
|                   | 3. By courier, Fedex, DHL usually 5-7 days                                  |  |
| Payment           | 1. ≤USD1000, T/T100% before production                                      |  |
|                   | 2. >USD1000, T/T30% as deposit, T/T70% before shipment.                     |  |
|                   | Please contact us if you had other suggestions about payment.               |  |