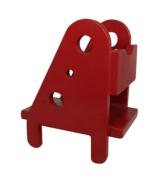

# **Truck Parts Steel Precision Investment Casting Mounting Bracket**

## Truck Parts Steel Precision Investment Casting Mounting Bracket

## Part Details

| Name              | Truck Parts Steel Precision Investment Casting Mounting Bracket             |  |
|-------------------|-----------------------------------------------------------------------------|--|
|                   |                                                                             |  |
| Material          | Stainless steel, alloy steel, alloy etc.                                    |  |
| Weight            | 0.01kg to 80kg                                                              |  |
| Technology        | Precision Investment casting, Forging, CNC Machining etc.                   |  |
| Surface Treatment | Polishing, plating, coating, sand blasting, etc.                            |  |
| Packing           | Can pack as per your requirement, if no special require, usually we pack as |  |
|                   | below process.                                                              |  |
|                   | 1. Air bubble film to wrap the casting parts.                               |  |
|                   | 2. Standard export carton                                                   |  |
|                   | 3. Fumigation-free wooden pallet or Iron pallet.                            |  |
| Shipment          | 1. By air to air port, Fastest, usually 5-7 days                            |  |
|                   | 2. By sea to sea port, Cheapest, usually 15-30 days                         |  |
|                   | 3. By courier, Fedex, DHL usually 5-7 days                                  |  |
| Payment           | 1. ≤USD1000, T/T100% before production                                      |  |
|                   | 2. >USD1000, T/T30% as deposit, T/T70% before shipment.                     |  |
|                   | Please contact us if you had other suggestions about payment.               |  |