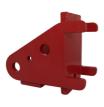

# **Truck Parts Steel Precision Investment Casting Mounting Bracket**

## Truck Parts Steel Precision Investment Casting Mounting Bracket

## Part Details

| Name              | Truck Parts Steel Precision Investment Casting Mounting Bracket             |  |
|-------------------|-----------------------------------------------------------------------------|--|
|                   |                                                                             |  |
| Material          | Stainless steel, alloy steel, alloy etc.                                    |  |
| Weight            | 0.01kg to 80kg                                                              |  |
| Technology        | Precision Investment casting, Forging, CNC Machining etc.                   |  |
| Surface Treatment | Polishing, plating, coating, sand blasting, etc.                            |  |
| Packing           | Can pack as per your requirement, if no special require, usually we pack as |  |
|                   | below process.                                                              |  |
|                   | 1. Air bubble film to wrap the casting parts.                               |  |
|                   | 2. Standard export carton                                                   |  |
|                   | 3. Fumigation-free wooden pallet or Iron pallet.                            |  |
| Shipment          | 1. By air to air port, Fastest, usually 5-7 days                            |  |
|                   | 2. By sea to sea port, Cheapest, usually 15-30 days                         |  |
|                   | 3. By courier, Fedex, DHL usually 5-7 days                                  |  |
| Payment           | 1. ≤USD1000, T/T100% before production                                      |  |
|                   | 2. >USD1000, T/T30% as deposit, T/T70% before shipment.                     |  |
|                   | Please contact us if you had other suggestions about payment.               |  |