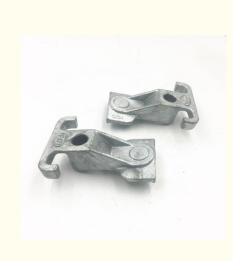

# ASTM 65-45-12 Ductile Iron Casting Parts Guy Hook for Electric Power Fittings Pole Line Hardware

#### **Product Description**

ASTM 65-45-12 Ductile Iron Casting Parts Guy Hook for Electric Power Fittings Pole Line Hardware