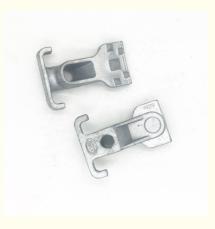

# ASTM 65-45-12 Ductile Iron Casting Parts Guy Hook for Electric Power Fittings Pole Line Hardware

## **Basic Information**

- Place of Origin:
- Brand Name:
- Certification:
- Model Number:
- Minimum Order Quantity: 100 pcs
- Price:
- Packaging Details:
- Delivery Time:
- Payment Terms: T/T, L/C
- Supply Ability:



## **Product Specification**

- Part Name:
- Application:
- Material:
- Finish:
- Casting Tolerance:
- Service:
- GE Hook Electric Power Ductile Iron HDP IT6- IT11 OEM\ODM

Mainland China NC6743

ISO9001,CE,SGS

6743

Can talk

35 days

Wooden Case

60,000 pcs monthly



### More Images



#### **Product Description**

ASTM 65-45-12 Ductile Iron Casting Parts Guy Hook for Electric Power Fittings Pole Line Hardware

#### Product Details

| Specification       | Customized, customer required, customer's drawings                       |
|---------------------|--------------------------------------------------------------------------|
| Application         | Automobile, agricultural machinery, furniture,                           |
|                     | construction, home appliances, electronics.                              |
| Process             | Sand casting,Metal mold gravity casting                                  |
| Machining           | CNC machining center, CNC lathe                                          |
| Casting tolerance   | IT7- IT11