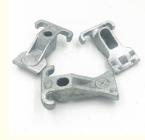

# ASTM 65-45-12 Ductile Iron Casting Parts Guy Hook for Electric Power Fittings Pole Line Hardware

## **Basic Information**

- Place of Origin:
- Brand Name:
- Certification:
- Model Number:
- Minimum Order Quantity: 100 pcs
- Price:
- Packaging Details:
- Delivery Time:
- Payment Terms: T/T, L/C
- Supply Ability:



## **Product Specification**

- Part Name:
- Application:
- Material:
- Finish:
- Casting Tolerance:
- Service:
- GE Hook Electric Power Ductile Iron HDP IT6- IT11 OEM\ODM

Mainland China NC6743

ISO9001,CE,SGS

6743

Can talk

35 days

Wooden Case

60,000 pcs monthly



### More Images



#### **Product Description**

ASTM 65-45-12 Ductile Iron Casting Parts Guy Hook for Electric Power Fittings Pole Line Hardware

#### Product Details

| Specification       | Customized, customer required, customer's drawings                       |
|---------------------|--------------------------------------------------------------------------|
| Application         | Automobile, agricultural machinery, furniture,                           |
|                     | construction, home appliances, electronics.                              |
| Process             | Sand casting,Metal mold gravity casting                                  |
| Machining           | CNC machining center, CNC lathe                                          |
| Casting tolerance   | IT7- IT11