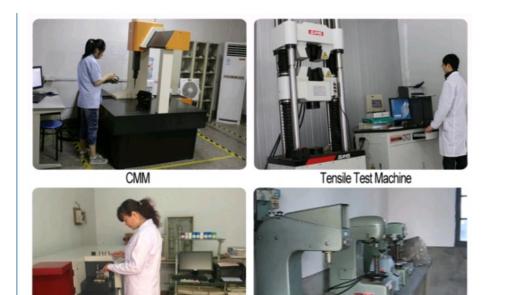

**Quality Control** 

Can you make casting based on our samples?

Yes, we can make measurement based on your samples to make drawings for tooling making.

What's your quality control device in house? We have spectrometer in house to monitor the chemical property, tensile test machine to control the mechanical property and UT Sonic as NDT checking method to control the casting detect under the surface of casting.