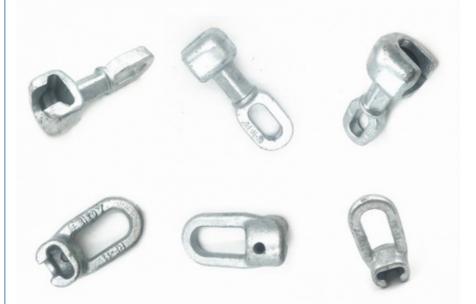

|
| Certificate         | ISO9001, TS16949,ISO1400,RoHS                                            |
| Finish              | Plating, painting, Powder coating, polishing                             |
| Quality control     | FEMA, PPAP, APQP, Control Plan, MSA,                                     |
|                     | Certificates for all requirements                                        |
|                     | Test reports for every delivery                                          |
| Service             | Weekly report, Key node report, Any questions will be answered within 24 |
|                     | hours.                                                                   |
|                     |                                                                          |



**Quality Control** 



#### FAQ

Can you make casting according to our drawing?

Yes, we can make casting according to your drawing, 2D drawing, or 3D cad model. If the 3D cad model

Can be supplied, the development of the tooling can be more efficient. But without 3D, based on 2D drawing we can still make the samples properly approved.

Can you make casting based on our samples?

Yes, we can make measurement based on your samples to make drawings for tooling making.

What's your quality control device in house? We have spectrometer in house to monitor the chemical property, tensile test machine to control the mechanical property and UT Sonic as NDT checking method to control the casting detect under the surface of casting.

|                 | Sunrise Foundry CO.,LTD       |
|---------