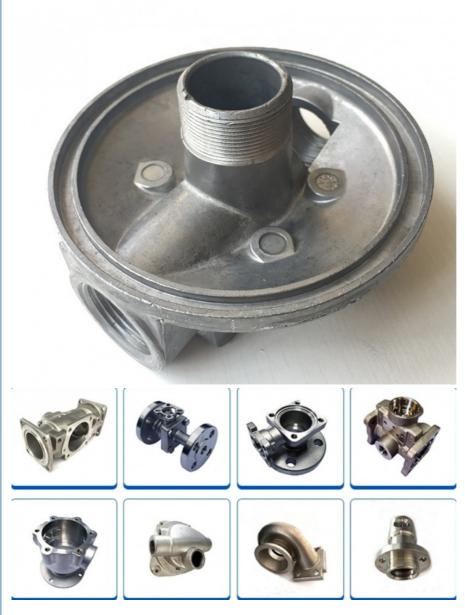

# CF3 CF3M Stainless Steel Precision Investment Casting Valve Body Valve Cover

# More Images