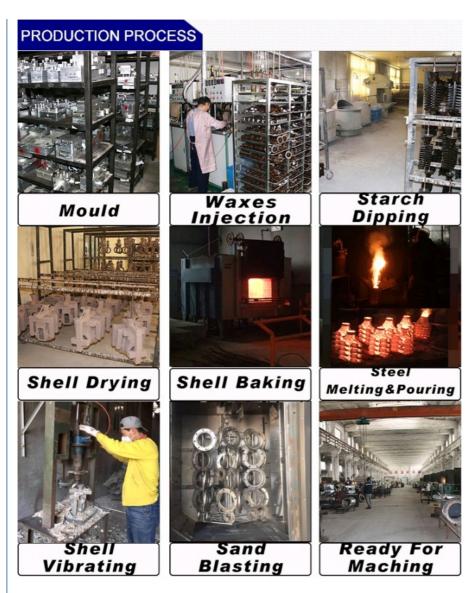

## About Us

The company has a casting production line. Has 250 kg electric furnace 2 sets, 0.75 tons of electric furnace 1 set, can cast less than 500kg weight of stainless steel and carbon steel, alloy steel, brass and bronze products.

The company has an independent mold workshop, with wire cutting, edm, CNC machining center and other equipment, can independently develop and produce molds.

The company has CNC lathes, CNC machining centers, as well as various auxiliary equipment, a total of more than 30, can be turned, milling, grinding, drilling, tapping and other processing.

Our testing equipment includes coordinate detector, spectrum detector, quadratic projector, tensile testing machine and so on.

The company mainly produces cast stainless steel and cast steel products, products involving automobile, aerospace, train, agricultural machinery, furniture, home, communications, sports equipment, kitchenware, pump valve and other industries.