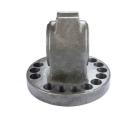

Mainland China

ISO9001,CE,SGS

80,000 pcs monthly

NC0924

0924

Can talk

Crate

Steel

35 days

# Precision Investment Casting Double Ears Excavator Parts Replaced

# **Basic Information**

- Place of Origin:
- Brand Name:
- Certification:
- Model Number:
- Minimum Order Quantity: 100 pcs
- Price:
- Packaging Details:
- Delivery Time:
- Payment Terms: T/T, L/C
- Supply Ability:



## **Product Specification**

- Material:
- Application:
- Production Process:
- Surface:
- Quality Inspection:
- Szie:
- Excavator Parts Precision Investment Casting Sandblasting Hardness, Tensile Strength, Elongation, Impact Toughness As Per Drawing



### More Images



### **Product Description**

#### Precision Investment Casting Double Ears Excavator Parts Replaced

### **Product Details**

| Material             | Carbon steel, stainless steel, alloy steel,                                                                 |
|----------------------|-------------------------------------------------------------------------------------------------------------|
| Standard             | DIN, ASTM, BS, JIS etc.                                                                                     |
| Process              | Sand casting, investment casting(lost wax casting)<br>According to customer's detailed drawings or samples. |
| Surface<br>treatment | Polishing, sand blast or according to customer's requirements