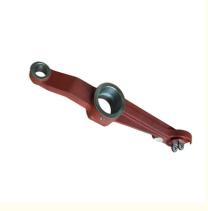

# Precision Investment Casting Parts Steering Linkage Rod Arm For Heavy Duty Truck

### **Product Specification**

- Part Name:
- Application:
- Process:
- Inspection:
- Heat Treatment:
- OEM:
- Heavy Duty Truck Precision Investment Casting 100%

Steering Linkage Rod Arm

- Annealing, Normalizing, Quenching, Tempering
- Available