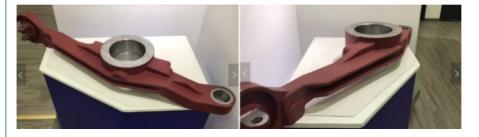

# Precision Investment Casting Parts Steering Linkage Rod Arm For Heavy Duty Truck

### **Product Specification**

- Part Name:
- Application:
- Process:
- Inspection:
- Heat Treatment:
- OEM:
- Heavy Duty Truck Precision Investment Casting 100%

Steering Linkage Rod Arm

- Annealing, Normalizing, Quenching, Tempering
- Available

#### Precision Investment Casting Parts Steering Linkage Rod Arm For Heavy Duty Truck