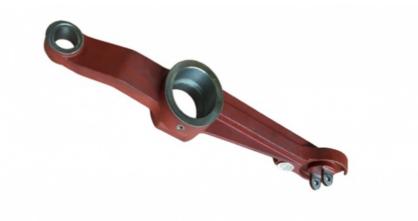

#### Precision Investment Casting Parts Steering Linkage Rod Arm For Heavy Duty Truck