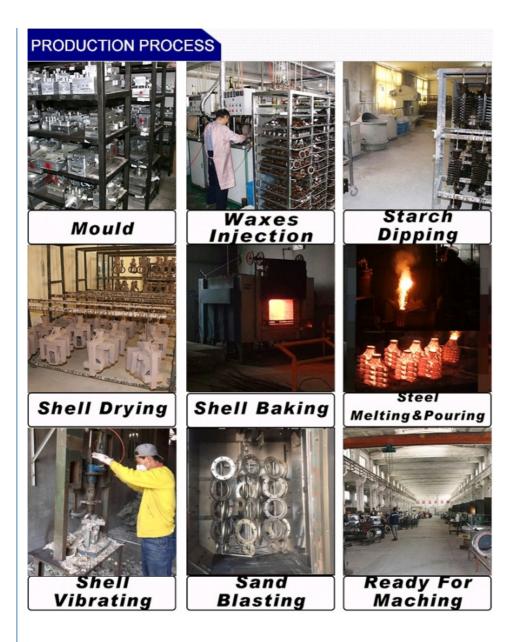

**Production Line** 

#### Description

| Specification        | As per your PDF, CAD, Solid work, Proe drawing or samples                                                                                                                                                               |
|----------------------|-------------------------------------------------------------------------------------------------------------------------------------------------------------------------------------------------------------------------|
| Casting Process      | Precision casting, Investment casting, Lost wax casting,                                                                                                                                                                |
| Casting Material     | Alloy steel, Carbon steel, Stainless steel, Heat resisting steels, etc.                                                                                                                                                 |
| Processing Methods   | Die making & wax pattern, Assembly of wax pattern, Dipping the assembly into Silica Sol slurry, Sand-spraying & shell built, Dewax & firing, Pouring the metal, Shell & part removal, Finishing & secondary operations. |
| Casting Weight       | 0.05kg-200kg                                                                                                                                                                                                            |
| Casting Standard     | ISO, ASTM, AISI, EN, DIN, NF, JIS, BS, etc.                                                                                                                                                                             |
| Casting Tolerance    | CT4-CT6                                                                                                                                                                                                                 |
| Surface Roughness    | Ra 0.8um-12.5um                                                                                                                                                                                                         |
| Surface Preparation  | Polishing, Sand Blasting, Passivating, Plating, Galvanized, Spray-Paint, etc.                                                                                                                                           |
| Heat Treatment       | Quenching, Normalizing, Tempering, Annealing, etc.                                                                                                                                                                      |
| Inspection Equipment | Spectrograph, Metallographic analyzes, Universal Strength Tester,<br>Hardness Tester, Impact Test Machine, Pressure Testing Machine,<br>Magnetic Particle Inspection Machine, Ultrasonic Flaw Detector, X-Ray<br>Test.  |
| Dimension Inspection | Calipers, Height Gauge, Micrometer Calipers, Inside Caliper Gauge,<br>Angle and R Gauge, Coordinate Measuring Machine (CMM).                                                                                            |