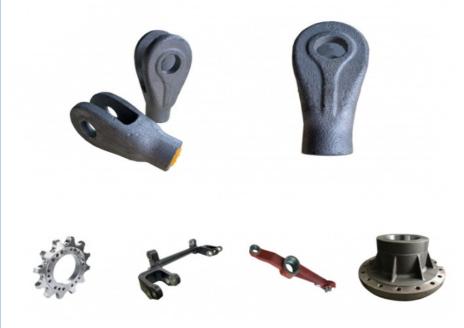

# Precision Steel Investment Casting Construction Machinery Parts Link Component

## **Product Specification**

Part Name: Link Component

Application: Construction MachineryProcess: Precision CastingSurface: Sandblasting

• Inspection: Pressure Test, Sealing Test

OEM: Available

#### Precision Steel Investment Casting Construction Machinery Parts Link Component