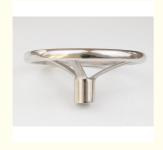

# Precision Investment Casting Stainless Steel Handwheel for Flow Control Valve

## **Product Specification**

• Part Name: Handwheel

Application: Flow Control ValveMaterial: Stainless Steel

Process: Precision Investment Casting

Weight: 1.395 Kg
Surface Treatment: Mirror Polishing
OEM: Available

# **Product Description**

Precision Investment Casting Stainless Steel Handwheel for Flow Control Valve