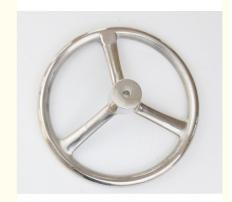

# Precision Investment Casting Stainless Steel Handwheel for Flow Control Valve

## **Product Specification**

• Part Name: Handwheel

Application: Flow Control ValveMaterial: Stainless Steel

Process: Precision Investment Casting

Weight: 1.395 Kg
Surface Treatment: Mirror Polishing
OEM: Available

# **Product Description**

Precision Investment Casting Stainless Steel Handwheel for Flow Control Valve