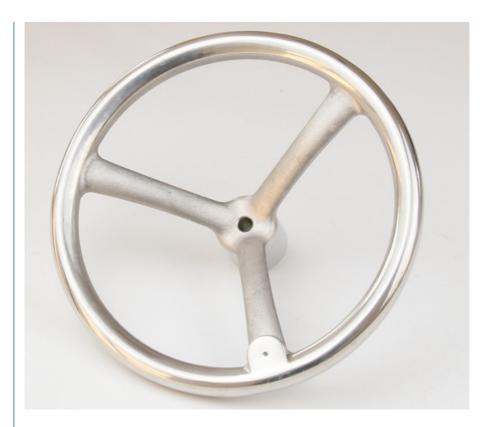

# Precision Investment Casting Stainless Steel Handwheel for Flow Control Valve

## **Product Specification**

• Part Name: Handwheel

Application: Flow Control ValveMaterial: Stainless Steel

Process: Precision Investment Casting

Weight: 1.395 Kg
Surface Treatment: Mirror Polishing
OEM: Available

# **Product Description**

Precision Investment Casting Stainless Steel Handwheel for Flow Control Valve

### **Product Details**

| Product Name         | Handwheel                                    |
|----------------------|----------------------------------------------|
| Material             | stainless steel                              |
| Color                | Original color                               |
| Process              | Investment casting Mirror Polishing Drilling |
| Service              | OEM / ODM , custom service                   |
| Application          | Industry                                     |
| Packaging & shipment | Carton / Pallet or as per your requirement   |
| Payment Item         | T/T , L/C                                    |