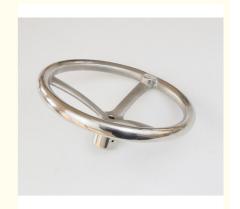

# Precision Investment Casting Stainless Steel Handwheel for Flow Control Valve

## **Product Specification**

• Part Name: Handwheel

Application: Flow Control ValveMaterial: Stainless Steel

Process: Precision Investment Casting

Weight: 1.395 Kg
Surface Treatment: Mirror Polishing
OEM: Available

# **Product Description**

Precision Investment Casting Stainless Steel Handwheel for Flow Control Valve