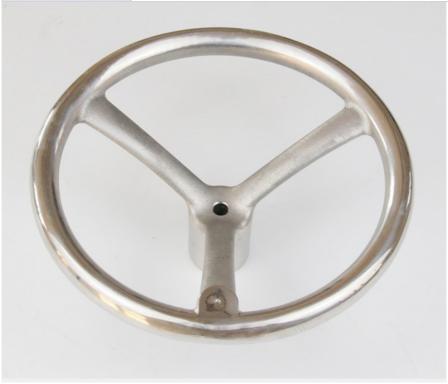

# Precision Investment Casting Stainless Steel Handwheel for Flow Control Valve

## **Product Specification**

• Part Name: Handwheel

Application: Flow Control ValveMaterial: Stainless Steel

Process: Precision Investment Casting

Weight: 1.395 Kg
Surface Treatment: Mirror Polishing
OEM: Available

# **Product Description**

Precision Investment Casting Stainless Steel Handwheel for Flow Control Valve