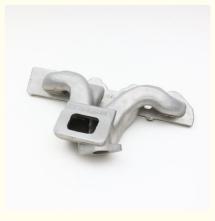

Mainland China

ISO9001,CE,SGS

60,000 pcs monthly

NC0353

0353

Can talk

30 days

Crate

# Lost Wax Precision Casting Stainless Steel Exhaust Pipe Fittings for Auto Parts

## **Basic Information**

- Place of Origin:
- Brand Name:
- Certification:
- Model Number:
- Minimum Order Quantity: 100 pcs
- Price:
- Packaging Details:
- Delivery Time:
- Payment Terms: T/T, L/C
- Supply Ability:



## **Product Specification**

- Item Name:
- Application:
- Material:
- Process:
- Service:
- Inspection:

| 1                          |
|----------------------------|
| Auto Parts                 |
| Stainless Steel            |
| Lost Wax Precision Casting |
| OEM\ODM                    |

Exhaust Pipe

100%



## More Images



## **Product Description**

## Lost Wax Precision Casting Stainless Steel Exhaust Pipe Fittings for Auto Parts

## **Product Details**

| Technical           | Silicon Sol Casting +CNC Machine                                           |
|---------------------|----------------------------------------------------------------------------|
| Material            | stainless steel, carbon steel, alloy steel                                 |
| Material Grade      | GB, ASTM , AISI , DIN , BS, JIS, NF                                        |
| Weight              | 10g~50kg                                                                   |
| Accuracy            | casting tolerance CT6-CT7, machining tolerance ISO2768-mk                  |
| Surface Roughness   | up to Ra0.7~Ra