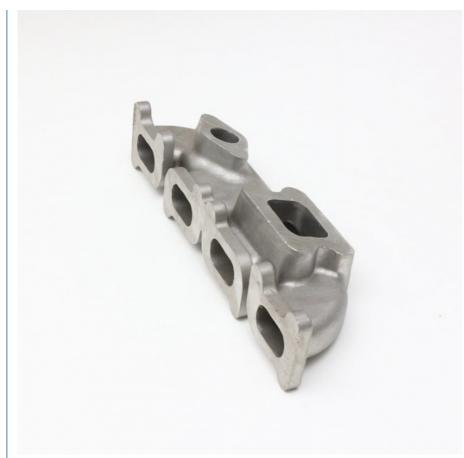

| pin gauge, thread gauge, height gauge                                      |
| QC system           | 100% inspection before shipment                                            |
| MOQ                 | 500kg                                                                      |
| Lead Time           | sample fast, lot production depends on customers' request                  |
| Certification       | ISO9001:2015                                                               |
| Payment Terms       | T/T , L/C, D/P , D/A                                                       |
| Shipment Terms      | FOB , CFR, CIF                                                             |
|                     |                                                                            |



#### What is Silica Sol Investment Casting?

Silica sol investment casting and water glass are the two primary investment casting methods now days. The main differences are the surface roughness and cost of casting. Water glass method dewaxes into the high-temperature water, and the ceramic mold is made of water glass quartz sand. Silica sol method dewaxes into the flash fire, and silica sol zircon sand makes the ceramic mold. Silica sol method costs more but has the better surface than water glass method.

Advantages:

- 1. High dimensional accuracy, good surface and quality
- 2. Better corrosion resistance

3. Less failure rate

Silica Sol Investment Casting production line:



### FAQ

#### Q: Can I order one piece for sample to test the quality?

A: Yes, We recommend to check the sam