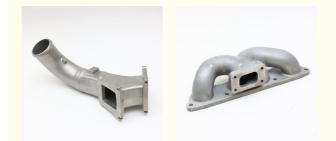

Mainland China

ISO9001,CE,SGS

60,000 pcs monthly

NC0353

0353

Can talk

30 days

Crate

# Lost Wax Precision Casting Stainless Steel Exhaust Pipe Fittings for Auto Parts

## **Basic Information**

- Place of Origin:
- Brand Name:
- Certification:
- Model Number:
- Minimum Order Quantity: 100 pcs
- Price:
- Packaging Details:
- Delivery Time:
- Payment Terms: T/T, L/C
- Supply Ability:



## **Product Specification**

- Item Name:
- Application:
- Material:
- Process:
- Service:
- Inspection:

| 1                          |
|----------------------------|
| Auto Parts                 |
| Stainless Steel            |
| Lost Wax Precision Casting |
| OEM\ODM                    |

Exhaust Pipe

100%



## More Images



## **Product Description**

## Lost Wax Precision Casting Stainless Steel Exhaust Pipe Fittings for Auto Parts

## **Product Details**

| Technical           | Silicon Sol Casting +CNC Machine                                           |
|---------------------|----------------------------------------------------------------------------|
| Material            | stainless steel, carbon steel, alloy steel                                 |
| Material Grade      | GB, ASTM , AISI , DIN , BS, JIS, NF                                        |
| Weight              | 10g~50kg                                                                   |
| Accuracy            | casting tolerance CT6-CT7, machining tolerance ISO2768-mk                  |
| Surface Roughness   | up to Ra0.7~Ra3.2