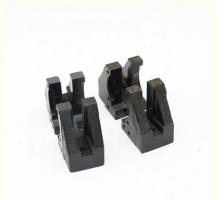

# Ductile Iron Sand Casting Mining Machinery Casting Parts Cast Iron Industria Parts

## **Basic Information**

Place of Origin: Mainland China

• Brand Name: NC9636

• Certification: ISO9001,CE,SGS

Model Number: 9636
Minimum Order Quantity: 100 pcs
Packaging Details: Wooden Case
Delivery Time: 35 days

• Supply Ability: 60,000 pcs monthly

T/T, L/C



## **Product Specification**

• Payment Terms:

• Material: Ductile Iron

• Process: Sand Casting

Application: Mining IndustryCertificate: ISO9001:2015

• Dimensions: As Per Your Drawing

• Inspection: 100%



# More Images



# **Product Description**

## **Ductile Iron Sand Casting Mining Machinery Casting Parts Cast Iron Industrial Parts**

Sunrise Foundry Co.,Ltd has been in casting feild for more than 25years. With rich experience in customized iron process, we help customer develop many custom iron casting products. When you have any inquiry, please kindly send us the drawings and requirements

## **Product Details**

| Description           | Material                                                                                                                     | Technical Pr