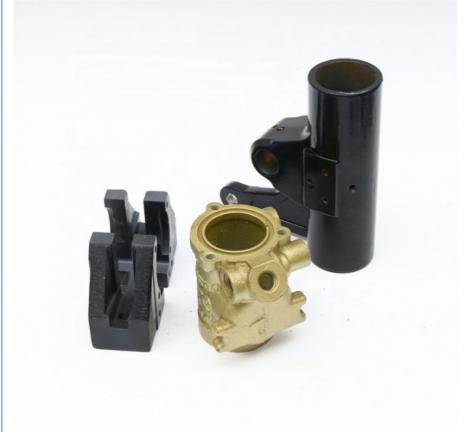

## **Custom Made Sand Casting Factory Cast Iron Linear Components**

### **Product Details**

| Technical           | Sand casting                                                               |
|---------------------|----------------------------------------------------------------------------|
| Material            | Grey iron                                                                  |
| Material Grade      | GB, ASTM , AISI , DIN , BS, JIS, NF                                        |
| Weight              | 1kg~50kg                                                                   |
| Accuracy            | casting tolerance CT6-CT7, machining tolerance ISO2768-mk                  |
| Surface Roughness   | up to Ra0.7~Ra3.2                                                          |
| Applied software    | ProE (.igs , .stp) , Auto CAD , PDF, Jpeg, Jpg, Png                        |
| Production capacity | more than 1500MT per year                                                  |
| Heat Treatment      | anneal,quenching,normalizing,carburizing, polishing,                       |
|                     | plating, painting                                                          |
| Machining Equipment | CNC center , CNC machines, turning machines,                               |
|                     | drilling machines , milling machines, grinding machines                    |
| Measuring Tool      | CMM , Projector, pneumatic micrometer, magnetic powder inspection, vernier |
|                     | caliper, depth caliper, micrometer,                                        |
|                     | pin gauge, thread gauge, height gauge                                      |
| QC system           | 100% inspection before shipment                                            |
| MOQ                 | 500kg                                                                      |
| Lead Time           | sample fast , lot production depends on customers' request                 |
| Certification       | ISO9001:2015                                                               |
| Payment Terms       | T/T , L/C, D/P , D/A                                                       |
| Shipment Terms      | FOB , CFR, CIF                                                             |