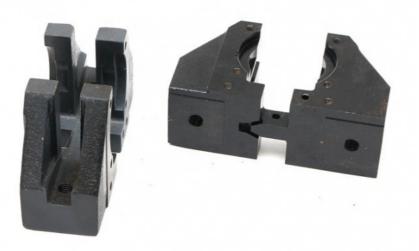

## **Custom Made Sand Casting Factory Cast Iron Linear Components**

### **Product Details**

| Technical           | Sand casting                                                               |
|---------------------|----------------------------------------------------------------------------|
| Material            | Grey iron                                                                  |
| Material Grade      | GB, ASTM , AISI , DIN , BS, JIS, NF                                        |
| Weight              | 1kg~50kg                                                                   |
| Accuracy            | casting tolerance CT6-CT7, machining tolerance ISO2768-mk                  |
| Surface Roughness   | up to Ra0.7~Ra3.2                                                          |
| Applied software    | ProE (.igs , .stp) , Auto CAD , PDF, Jpeg, Jpg, Png                        |
| Production capacity | more than 1500MT per year                                                  |
| Heat Treatment      | anneal,quenching,normalizing,carburizing, polishing,                       |
|                     | plating, painting                                                          |
| Machining Equipment | CNC center , CNC machines, turning machines,                               |
|                     | drilling machines , milling machines, grinding machines                    |
| Measuring Tool      | CMM , Projector, pneumatic micrometer, magnetic powder inspection, vernier |
|                     | caliper, depth caliper, micrometer,                                        |
|                     | pin gauge, thread gauge, height gauge                                      |
| QC system           | 100% inspection before shipment                                            |
| MOQ                 | 500kg                                                                      |
| Lead Time           | sample fast , lot production depends on customers' request                 |
| Certification       | ISO9001:2015                                                               |
| Payment Terms       | T/T , L/C, D/P , D/A                                                       |
| Shipment Terms      | FOB , CFR, CIF                                                             |