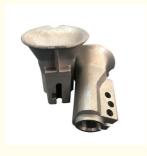

# **Product Specification**

• Item Name: Steel Bell Mouth

• Material: #35

• Process: Lost Wax Casting

Application: Construction Machinery Agitating

Finish: GalvanizedOEM: Available

### Lost Wax Casting Steel Bell Mouth for Construction Machinery Agitating