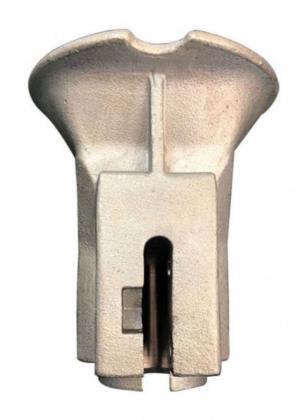

# **Product Specification**

• Item Name: Steel Bell Mouth

• Material: #35

• Process: Lost Wax Casting

Application: Construction Machinery Agitating

Finish: GalvanizedOEM: Available

### Lost Wax Casting Steel Bell Mouth for Construction Machinery Agitating