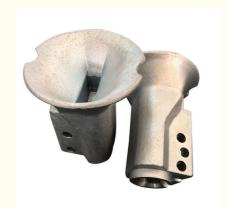

# **Product Specification**

• Item Name: Steel Bell Mouth

• Material: #35

• Process: Lost Wax Casting

Application: Construction Machinery Agitating

Finish: GalvanizedOEM: Available

### Lost Wax Casting Steel Bell Mouth for Construction Machinery Agitating