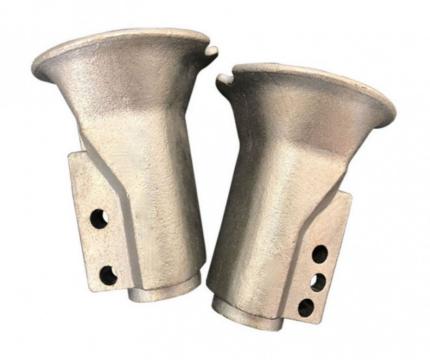

alvanizedOEM: Available



# More Images



# **Product Description**

### Lost Wax Casting Steel Bell Mouth for Construction Machinery Agitating

#### **Product Details**

| Casting Process      | Water glass process of lost wax investment casting |
|----------------------|----------------------------------------------------|
| Standard             | ASTM, AISI, DIN, BS and JIS                        |
| Max Casting Size     | 1 meter                                            |
| Casting Weight       | 0.2~90Kg                                           |
| Dimensionv Tolerance | СТ7                                                |
| Surface Roughness    | Ra6.4~12.5                                         |
| Productivity         | 7000 tons per year                                 |





#### About Us

We are special in custom kinds of Mechanical Parts for more than 20 years.

Kindly please send us your drawings with details, then we will study and quote price for you.

The parts are used in various fields. Various materials and many production processes are available.

#### **Prduction Process**



High Quality---- Quality Raw Material, Advanced Facilities, Fine Procedures.

We trust by both at home and abroad.

We'll give you the safest and most reasonable way of payment.

We'll give you the most sealed the safest mode of transportation.

We are in the most safe product packaging.

The quality of our products meet national standards.

We'll give you the best after-sales service.



**Sunrise Foundry CO.,LTD**