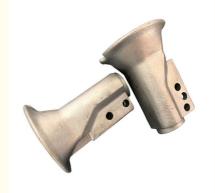

# **Product Specification**

• Item Name: Steel Bell Mouth

• Material: #35

• Process: Lost Wax Casting

Application: Construction Machinery Agitating

Finish: GalvanizedOEM: Available

### Lost Wax Casting Steel Bell Mouth for Construction Machinery Agitating