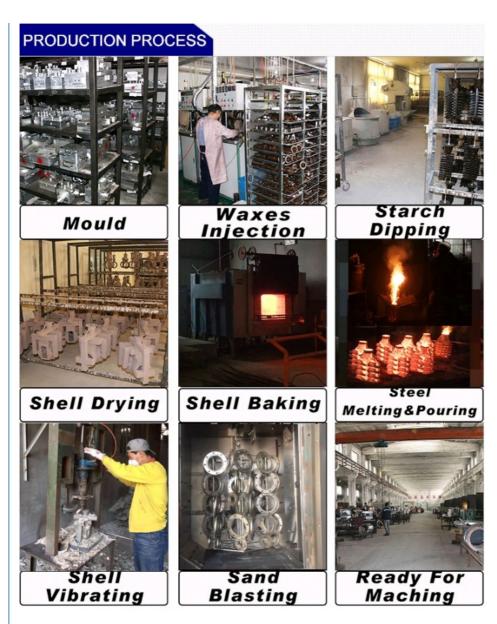

5 DAYS T/T, L/C

60,000 pcs monthly . Supply Ability:



# **Product Specification**

Payment Terms:

. Item Name: Agriculture Parts

• Material: Steel • Use: Tractors

• Process: Lost Wax Precision Casting

Hardness: HRC42~50

• Finish: Light Oil Prevent Rust And Others Following

Clients Require



## More Images



# **Product Description**

### **Customized Lost Wax Casting Precision Casting Agriculture Parts for Agricultural Machinery**

#### **Product Details**

| Product Name      | agricultural machinery spare parts |
|-------------------|------------------------------------|
| Material          | iron,steel                         |
| Process           | sand casting                       |
| Surface Treatment | powder coating                     |



#### **Production Process**



### **Quality Control**

Quality Control is one of the most important process in production. We insist that 100% inspection before shipment and ensure parts without any flaws when sending out.

We have complete quality inspection facilities including mechanical testing, chemical analysis, tensile strength, hardness, spectrometer, ultrasonic testing, etc.

1. Is OEM available?

Yes, OEM is available. We have professional designer to help your brand promotion.

2. Is the sample available? Yes, samples are available for you to test the quality.

3. Are the products tested before shipping?

Yes, all of our cylinder sleeves / liners were inspected piece by piece and they are all qualified before shipping.